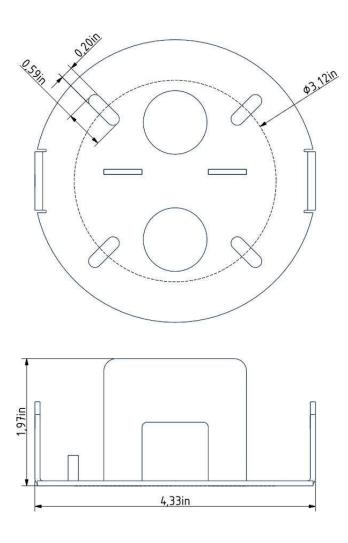

.



Tech. description

The Sfera light comprises a metal fixture with E26 socket, metal cover, triplex opal glass shade, and power cable. The light is hung from the power cable anchored within a metal ceiling canopy.

Colours options: https://brokis.sharepoint.com/:b:/s/brokis sp/EUVDvIJJoVpIvwyN3bYNVI4BTFk0RuizBato7zWr6zKm4Q

#### CONSTRUCTION SPECIFICATION

Weight: 11 lb
Construction material: glass, metal
Cord length [in]: 78.74 "
Mounting: Ceiling
Environment: Dry

## DIMENSIONS [in]



#### **ELECTRICAL SPECIFICATION**

Input voltage [V]: 120 V
Freqvency [Hz]: 60 Hz
Max. power [W]: 7 W
Coverage IP: 20
Socket: E26
Light source: -

#### **CERTIFICATIONS**





### **INNER FIXTURE**

Dimensions O x w [in] Weight [lb] Material 6.1 x 2.17 2 lb metal



## **Drawing**



# Hole placement