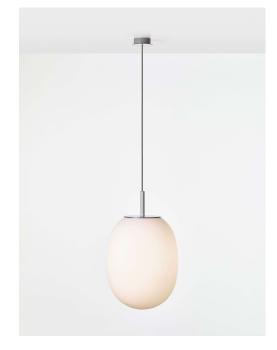

### **DATASHEET**

Type: **SFERA**Name: Pendent light

ID: US1286

Designed by:

Download

#### **Description**

The Sfera collection, one of the mainstays of the BROKIS portfolio, comprises three shapes and several sizes Sfera lights are designed to meet the needs of projects and the architects and other professionals behind them. The sphere as a universal shape is joined by an oval in two sizes also featuring a dramatically sheared top.

Tech. description

The Sfera light comprises a metal fixture with E26 socket, metal cover, triplex opal glass shade, and power cable. The light is hung from the power cable anchored within a metal ceiling canopy.