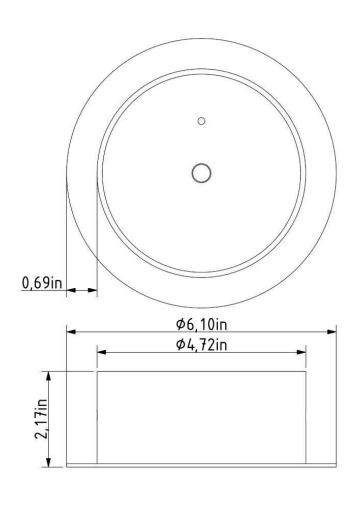

## DIMENSIONS [in]

### **INNER FIXTURE**

Dimensions O x w [in] Weight [lb] Material 6.1 x 2.17 2 lb metal