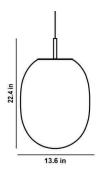

ne of the mainstays of the BROKIS portfolio, comprises three shapes and several sizes Sfera lights are designed to meet the needs of projects and the architects and other professionals behind them. The sphere as a universal shape is joined by an oval in two sizes also featuring a dramatically sheared top.



Tech. description

The Sfera light comprises a metal fixture with E26 socket, metal cover, triplex opal glass shade, and power cable. The light is hung from the power cable anchored within a metal ceiling canopy.

Colours options: https://brokis.sharepoint.com/:b:/s/brokis sp/EUVDvIJJoVpIvwyN3bYNVI4BTFk0RuizBato7zWr6zKm4Q

#### CONSTRUCTION SPECIFICATION

Weight: 11 lb
Construction material: glass, metal
Cord length [in]: 78.74 "
Mounting: Ceiling
Environment: Dry

## DIMENSIONS [in]



#### **ELECTRICAL SPECIFICATION**

Input voltage [V]: 120 V
Freqvency [Hz]: 60 Hz
Max. power [W]: 7 W
Coverage IP: 20
Socket: E26
Light source: -

#### **CERTIFICATIONS**





### **INNER FIXTURE**

Dimensions O x w [in] Weight [lb] Material 6.1 x 2.17 2 lb metal



## **Drawing**



# Hole placement