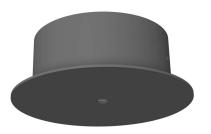

### **INNER FIXTURE**

Dimensions O x w [in] Weight [lb] Material 6.1 x 2.17 2 lb metal

## **Drawing**