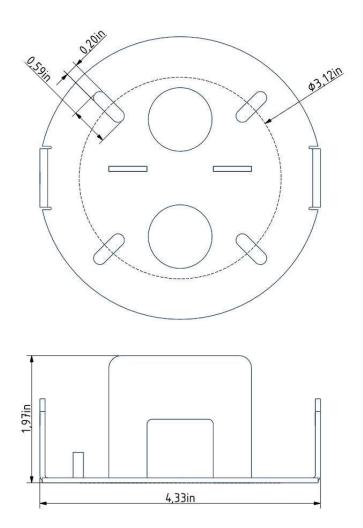

# 0,69in

# Hole placement

BROKIS S.R.O. ŠPANIELOVA 1315/25 163 00 PRAHA 6 - ŘEPY CZECH REPUBLIC ORG ID 64940799 VAT ID CZ64940799 C 42174 MĚSTSKÝ SOUD V PRAZE TEL +420 567 211 517 TECHNICAL@BROKIS.CZ INFO@BROKIS.CZ WWW.BROKIS.CZ

### **INNER FIXTURE**

Dimensions O x w [in] Weight [lb] Material 6.1 x 2.17 2 lb metal