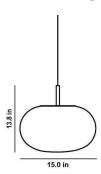

### DIMENSIONS [in]

### **CONSTRUCTION SPECIFICATION**

Weight: Construction material: Cord length [in]: Mounting: Environment: 9 lb glass, metal 78.74 " Ceiling Dry