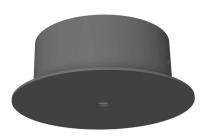

### **INNER FIXTURE**

Dimensions O x w [in] Weight [lb] Material 6.1 x 2.17 2 lb metal

# Drawing