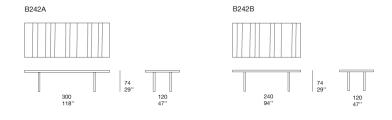

## Dock

design : F. Rota

Rectangular dining table.

**Structure:** stainless steel AISI 316, matt-varnished in avorio or grafite colour or gloss-varnished (reference colours: Mano Lucida wood sample collection), adjustable feet in stainless steel and rubber.