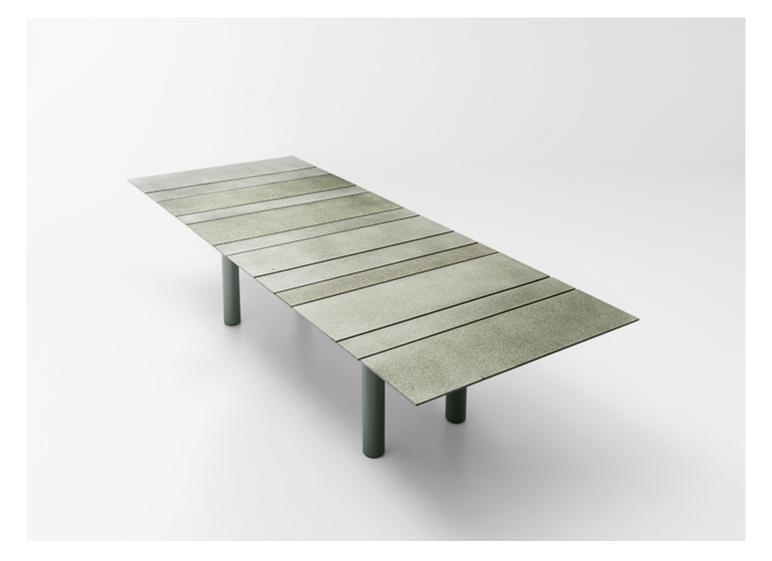

## Dock

design : F. Rota

Rectangular dining table.

**Structure:** stainless steel AISI 316, matt-varnished in avorio or grafite colour or gloss-varnished (reference colours: Mano Lucida wood sample collection), adjustable feet in stainless steel and rubber.

**Top:** composed of elements in different width, made of heat-treated ash heartwood Aurea Optima or in natural lava finished Glacé. **Notes:** 

The outer side of the top elements, corresponding to the perimeter of the table, are flared and positioned so as to be slightly spaced from each other.

This product can be used also in interior environments.