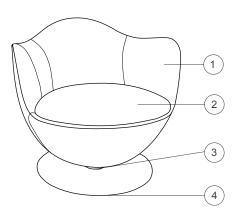

#### Structure:

1. Glass fibre and resin.

#### Spati

2. Structure in polyurethane foam with poplar plywood frame with elastic belts.

Cover fixed in fabric, leather G, leather Extra G2 Alcantara

#### Base:

3. Steel swivel base with or without spring return mechanism

Powder varnished natural aluminium colour

### Feet:

4. Felt pads

**Dimensions** 