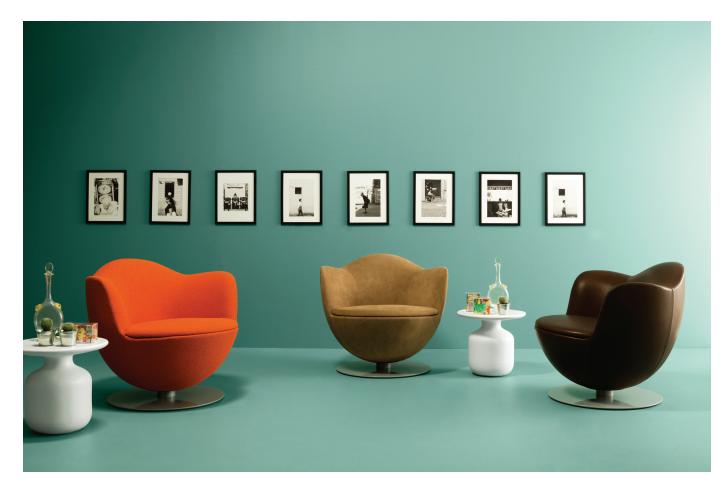

## cappellini

The shell is made of fiberglass and resin while the seat and back are composed of polyurethane foam. The swiveling base (also available with return mechanism) is powder varnished in natural aluminum color. The cover is fixed and available in a wide range of fabrics, leathers and Alcantara®.