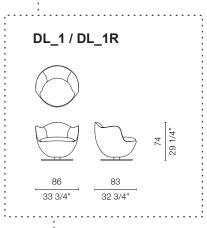

## cappellini



The shell is made of fiberglass and resin while the seat and back are composed of polyurethane foam. The swiveling base (also available with return mechanism) is powder varnished in natural aluminum color. The cover is fixed and available in a wide range of fabrics, leathers and Alcantara®.

Materials used\_

#### Structure:

1. Glass fibre and resin.

#### Spati

2. Structure in polyurethane foam with poplar plywood frame with elastic belts.

Cover fixed in fabric, leather G, leather Extra G2 Alcantara

#### Base:

3. Steel swivel base with or without spring return mechanism

Powder varnished natural aluminium colour

### Feet:

4. Felt pads



**Dimensions** 



# cappellini