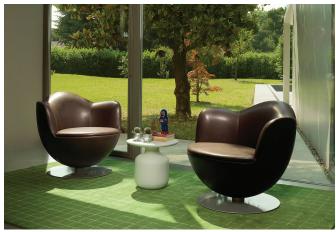

## cappellini

The shell is made of fiberglass and resin while the seat and back are composed of polyurethane foam. The swiveling base (also available with return mechanism) is powder varnished in natural aluminum color. The cover is fixed and available in a wide range of fabrics, leathers and Alcantara®.

#### Structure:

1. Glass fibre and resin.

#### Spati

2. Structure in polyurethane foam with poplar plywood frame with elastic belts.

Cover fixed in fabric, leather G, leather Extra G2 Alcantara

#### Base:

3. Steel swivel base with or without spring return mechanism

Powder varnished natural aluminium colour

### Feet:

4. Felt pads

**Dimensions** 