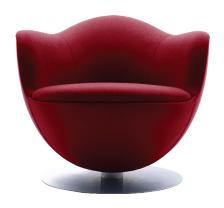

## cappellini

The shell is made of fiberglass and resin while the seat and back are composed of polyurethane foam. The swiveling base (also available with return mechanism) is powder varnished in natural aluminum color. The cover is fixed and available in a wide range of fabrics, leathers and Alcantara®.