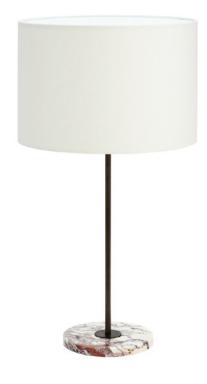

# MAYFAIR TALL TABLE

Inspired by the Georgian railings surrounding the CTO London showroom, the Mayfair is a luxury version of the most minimal structure of a table light. A perfect palette of marble, metal, and linen.

## FINISH

polished calacatta viola marble base with dark bronze and white linen shade CTO-03-049-0011

polished black marquina marble base with satin brass and white linen shade CTO-03-049-0012