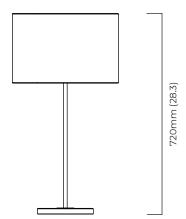

# CTOLIGHTING

# MAYFAIR TALL TABLE

Inspired by the Georgian railings surrounding the CTO London showroom, the Mayfair is a luxury version of the most minimal structure of a table light. A perfect palette of marble, metal, and linen.

## FINISH

polished calacatta viola marble base with dark bronze and white linen shade CTO-03-049-0011

polished black marquina marble base with satin brass and white linen shade CTO-03-049-0012

#### **FLEX**

2000mm cord set with black flex and inline dimmer

## BULBS

240v - 1 x E27, 60w max (or 8w LED 2700k) 120v - 1 x E26, 60w max, (or 8w LED 2700k) (no bulbs supplied)

## WEIGHT

3kg (6.6lbs)

# CERTIFICATION





E492309