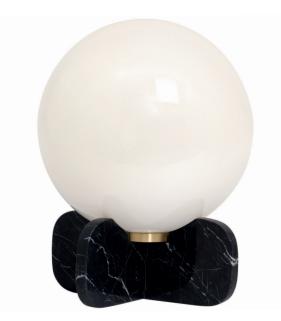

# CHELSEA TABLE

The Chelsea table light is a contemporary form reimagined in luxury materials. The hand blown glass shade rests on a curved stone base of White Carrara or Nero Marquina marble and is fully dimmable.

### FINISH

polished black marquina marble with satin brass and opal glass shade CTO-03-029-0001

polished white carrara marble with satin brass and opal glass shade CTO-03-029-0002