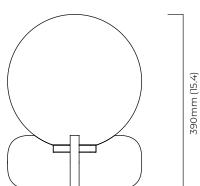

# CHELSEA TABLE

The Chelsea table light is a contemporary form reimagined in luxury materials. The hand blown glass shade rests on a curved stone base of White Carrara or Nero Marquina marble and is fully dimmable.