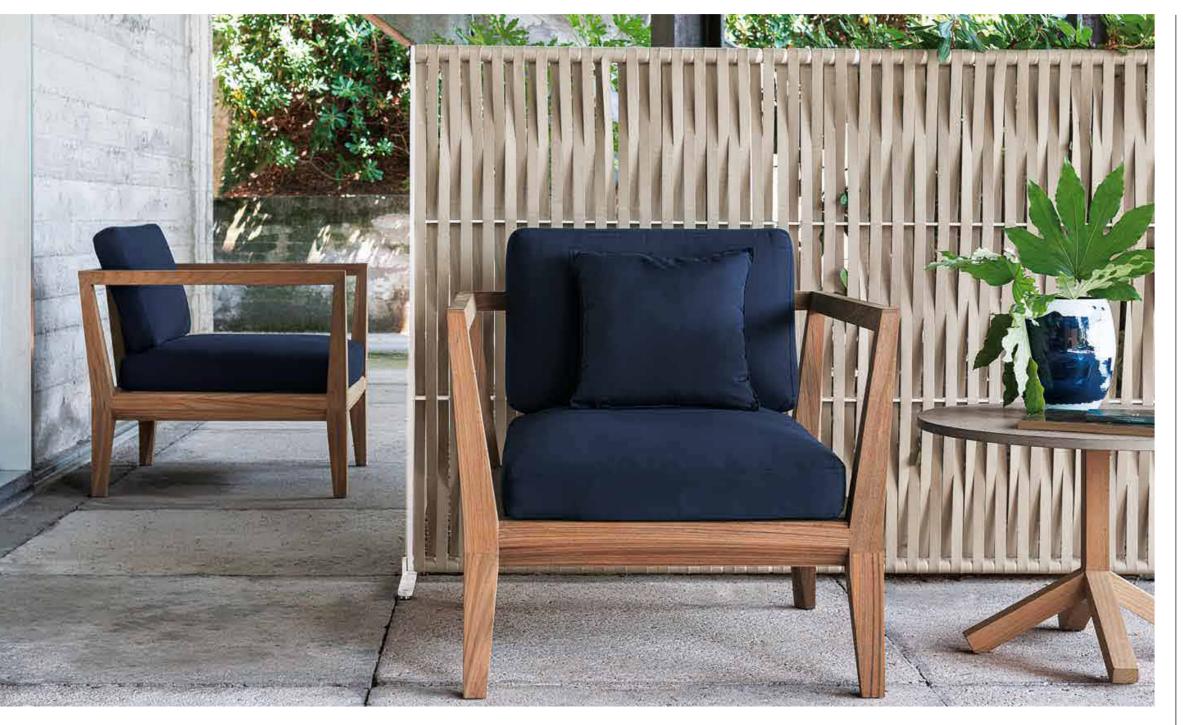

# DESCRIPTION

Sofa for outdoor use.

### STRUCTURE

TEAK: Teak wood contains a natural oily resin which makes it extremely resistant to weather, temperature, parasite attacks and insects. The exposure outdoor creates a 1/2 mm-thick oxidation patina on the wood surface which favors its discoloration to a silver-grey color; this change does not affect its original characteristics in any way. The grey patina can be avoided or removed with the correct maintenance.

#### CUSHIONS

Standard or hydro draining