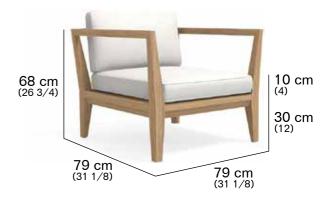

# DESCRIPTION

Sofa for outdoor use.

#### WEIGHT

Structure: 15 kg Cushions: 5 kg