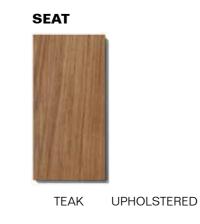

#### **SEAT**

TEAK: Teak wood contains a natural oily resin which makes it extremely resistant to weather, temperature, parasite attacks and insects. The exposure outdoor creates a 1/2 mm-thick oxidation patina on the wood surface which favors its discoloration to a silver-grey color; this change does not affect its original characteristics in any way. The grey patina can be avoided or removed with the correct maintenance.