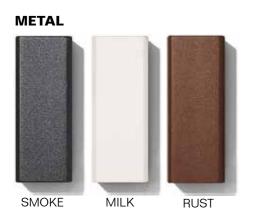

#### **STRUCTURE**

Aluminium frame treated with electrostati9c powder painting with polyesterbase that gives more protection from scratches and also the final colouring to the product.

It can be recycled 100% and infinite times without losing its original features.