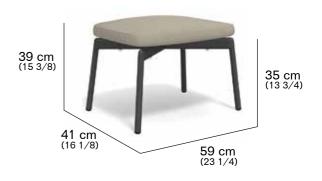

uminium frame treated with electrostati9c powder painting with polyesterbase that gives more protection from scratches and also the final colouring to the product.

It can be recycled 100% and infinite times without losing its original features.

#### **SEAT**

TEAK: Teak wood contains a natural oily resin which makes it extremely resistant to weather, temperature, parasite attacks and insects. The exposure outdoor creates a 1/2 mm-thick oxidation patina on the wood surface which favors its discoloration to a silver-grey color; this change does not affect its original characteristics in any way. The grey patina can be avoided or removed with the correct maintenance.

#### **CUSHION**

Hydro draining

#### **WEIGHT**

Structure: 5 kg Cushions: 1,5 kg

#### **STORAGE COVER**

Available