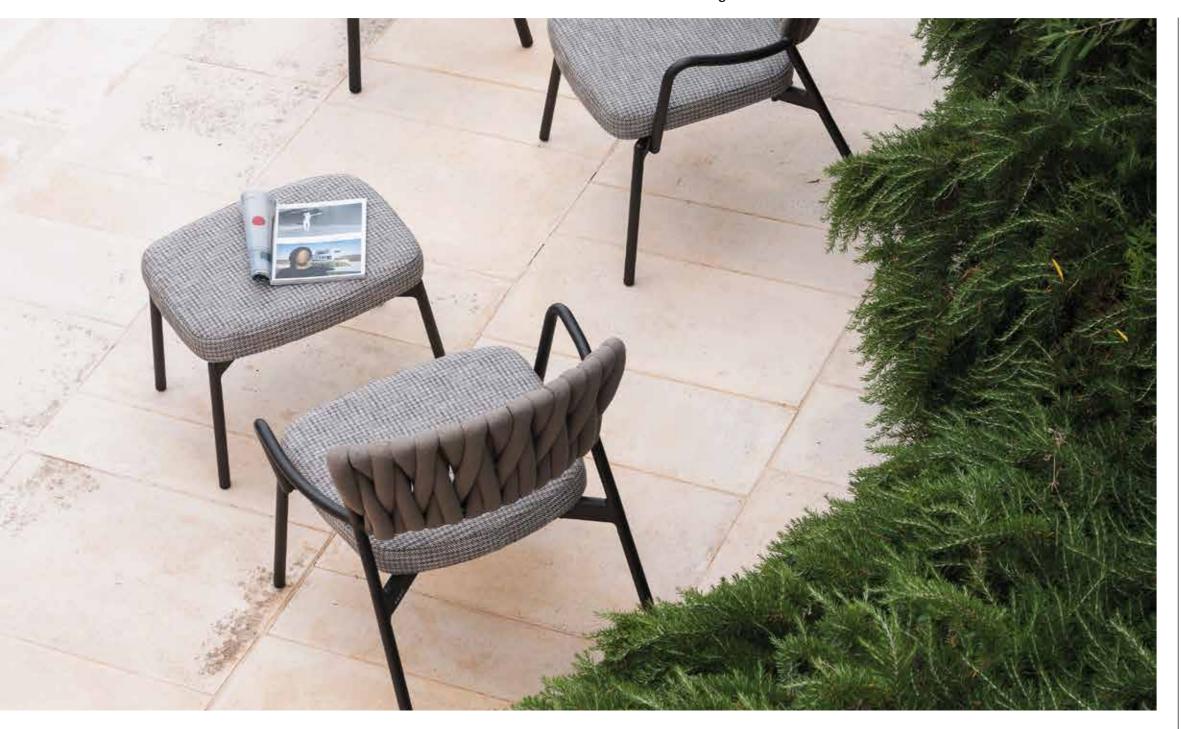

## PIPER 520 Stool

design RODOLFO DORDONI

### DESCRIPTION

Stool for outdoor use.

#### **CUSHION**

Hydro draining