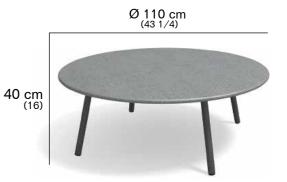

## **PIPER 012** Coffee table

design RODOLFO DORDONI

METAL

TOP

MARBLE

CARRARA LUNA

STONE

HPL GREY TEAK

#### DESCRIPTION

Coffee table for outdoor use.