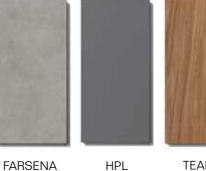

#### TOP

Stones or HPL grey. All the stones used for Roda furniture are brushed with a natural effect and protected by an invisible treatment.

FARSENA STONE: oriental marble with a grey color and a uniform structure with shades of red and salts.

LUNA STONE: sandstone with a typical grey/light blue color.

CARRARA MARBLE: a metamorphic stone made of crystals and carbonate of microscopic size which gives a uniform aspect. It has a pearl-white color and slight grey veins.

HPL (High pressure laminate) of a great quality with a characteristic black heart, very resistant to wear and tear, humidity, steam, UV, fungi, spores and mould. It is self-extinguishing and it is class 2 fire resistant; it does not contain chlorine or asbestos and it is certifies by Fira Institute for coming in contact with foodstuff.