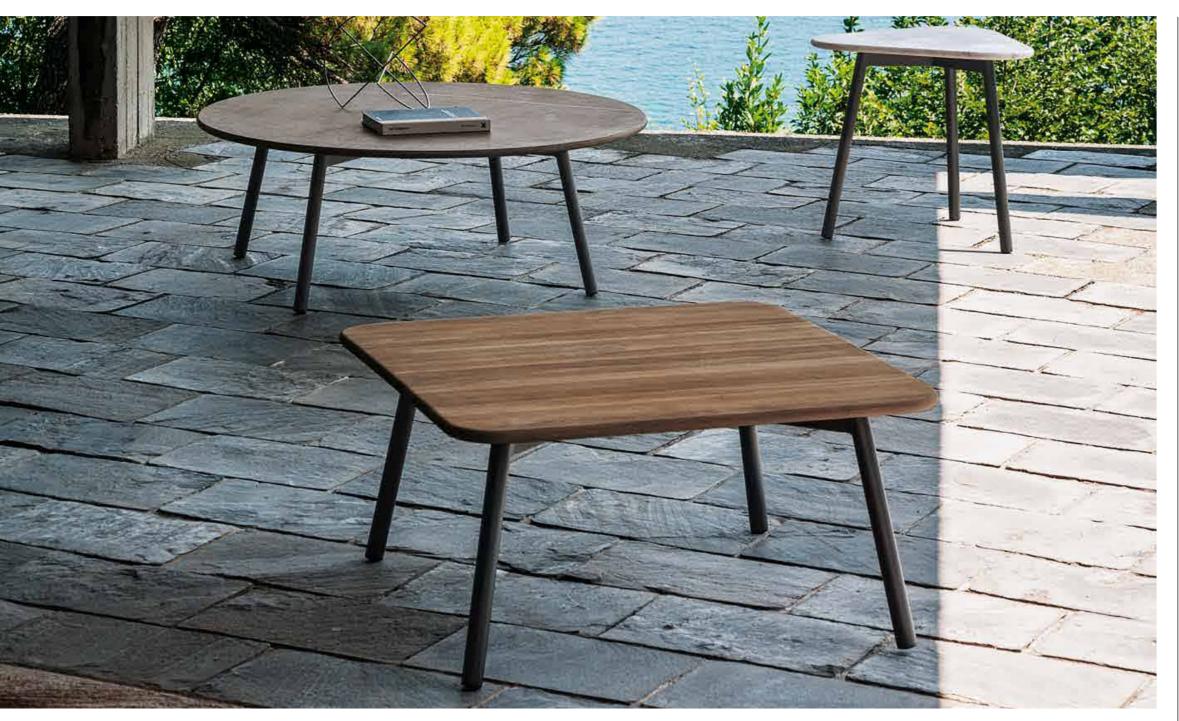

## **PIPER 012** Coffee table

design RODOLFO DORDONI

METAL

TOP

MARBLE

CARRARA LUNA

STONE

HPL GREY TEAK

#### DESCRIPTION

Coffee table for outdoor use.

#### STRUCTURE

Aluminium frame treated with electrostati9c powder painting with polyesterbase that gives more protection from scratches and also the final colouring to the product.

It can be recycled 100% and infinite times without losing its original features.

#### TOP

Stones or HPL grey. All the stones used for Roda furniture are brushed with a natural effect and protected by an invisible treatment.

FARSENA STONE: oriental marble with a grey color and a uniform structure with shades of red and salts.