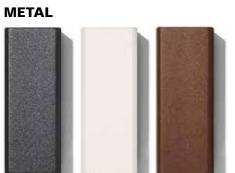

#### **STRUCTURE**

Aluminium frame treated with electrostati9c powder painting with polyesterbase that gives more protection from scratches and also the final colouring to the

It can be recycled 100% and infinite times without losing its original features.