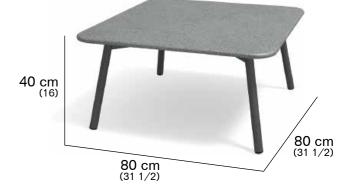

#### **DESCRIPTION**

Coffee table for outdoor use.

#### **STRUCTURE**

Aluminium frame treated with electrostati9c powder painting with polyesterbase that gives more protection from scratches and also the final colouring to the

It can be recycled 100% and infinite times without losing its original features.

#### **TOP**

Stones or HPL grey. All the stones used for Roda furniture are brushed with a natural effect and protected by an invisible treatment.

FARSENA STONE: oriental marble with a grey color and a uniform structure with shades of red and salts.