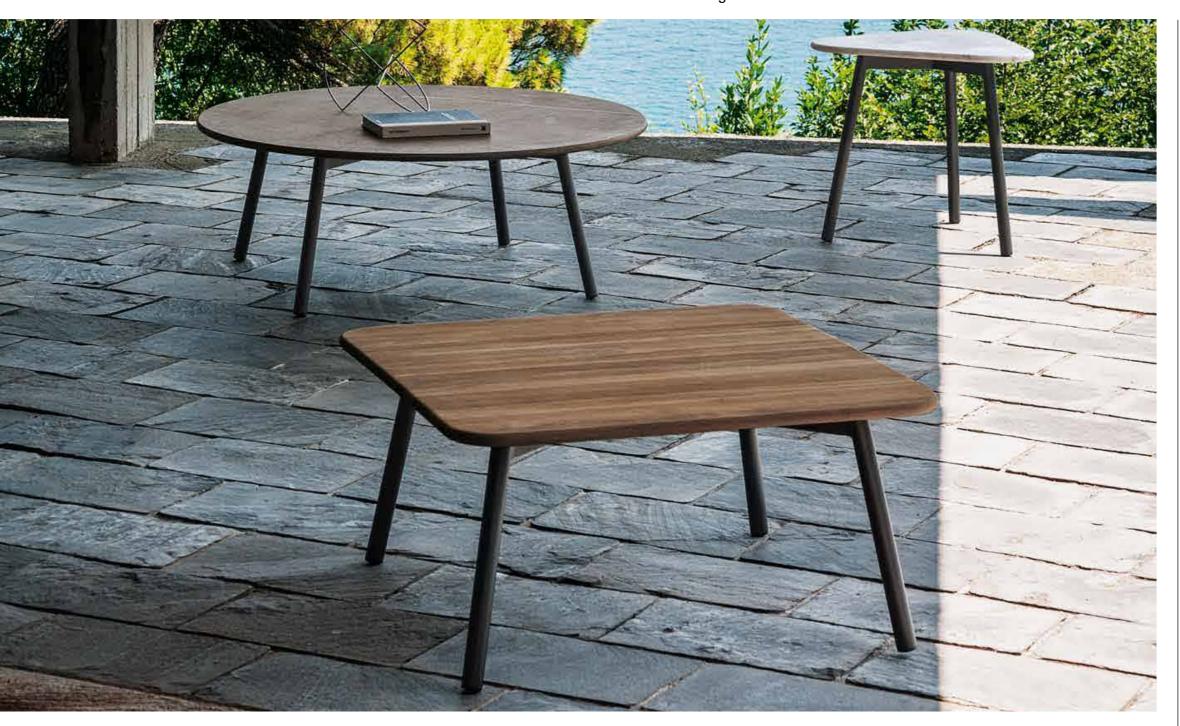

# PIPER 011 Coffee table

design RODOLFO DORDONI

#### **DESCRIPTION**

Coffee table for outdoor use.

#### **STRUCTURE**

Aluminium frame treated with electrostati9c powder painting with polyesterbase that gives more protection from scratches and also the final colouring to the

It can be recycled 100% and infinite times without losing its original features.

#### **TOP**

Stones or HPL grey. All the stones used for Roda furniture are brushed with a natural effect and protected by an invisible treatment.

FARSENA STONE: oriental marble with a grey color and a uniform structure with shades of red and salts.