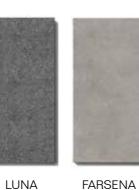

#### **TOP**

Stones or HPL grey. All the stones used for Roda furniture are brushed with a natural effect and protected by an invisible treatment.

FARSENA STONE: oriental marble with a grey color and a uniform structure with shades of red and salts.

LUNA STONE: sandstone with a typical grey/light blue color.

CARRARA MARBLE: a metamorphic stone made of crystals and carbonate of microscopic size which gives a uniform aspect. It has a pearl-white color and slight grey veins.