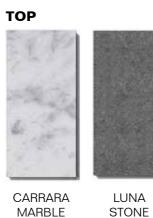

#### **TOP**

Stones or HPL grey. All the stones used for Roda furniture are brushed with a natural effect and protected by an invisible treatment.

FARSENA STONE: oriental marble with a grey color and a uniform structure with shades of red and salts.

LUNA STONE: sandstone with a typical grey/light blue color.

CARRARA MARBLE: a metamorphic stone made of crystals and carbonate of microscopic size which gives a uniform aspect. It has a pearl-white color and slight grey veins.