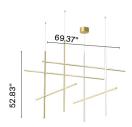

s that form illuminated grid-like structures of various complexities. The system can be easily adapted for different environments of varying scale. In addition to the customized solutions there are a collection of standard chandeliers of pareddown configurations that can be used in any setting. This design evolved from a commission for the feature lighting of the main dining area of the historic Four Seasons restaurant in New York City. The restaurant relocated and opened in 2018 with the interiors designed by São Paolo-based architect Isay Weinfeld

## **Electrical**

Voltage 120 IP Rating IP20

## **Physical**

Cord Length (inches) 98.43 " Black

Construction Material Extruded aluminium, platinic silicone extruded opal

Weight 19.18 lbs





FU188044 Champagne

## **Dimensional Image**



Certifications