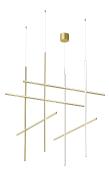

Finish Champagne

Technical and Product Description Coordinates' is a lighting system consisting of horizontal and vertical strip lights that form illuminated grid-like structures of various complexities. The system can be easily adapted for different environments of varying scale. In addition to the customized solutions there are a collection of standard chandeliers of pareddown configurations that can be used in any setting. This design evolved from a commission for the feature lighting of the main dining area of the historic Four Seasons restaurant in New York City. The restaurant relocated and opened in 2018 with the interiors designed by São Paolo-based architect Isay Weinfeld