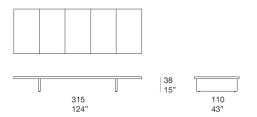

## Large bench.

The Concreto series also includes a dining table.

**Bases:** Graniglia sfumata (nuanced), Lias or Graniglia decorata (with decorations) fastened by a structure in gloss-varnished stainless AISI 316, adjustable plastic spacers.

**Top:** composed of five Graniglia sfumata (nuanced), Lias or Graniglia decorate (with decorations) elements positioned onto the base, aligned and hold firm by steel elements existing onto the structure.