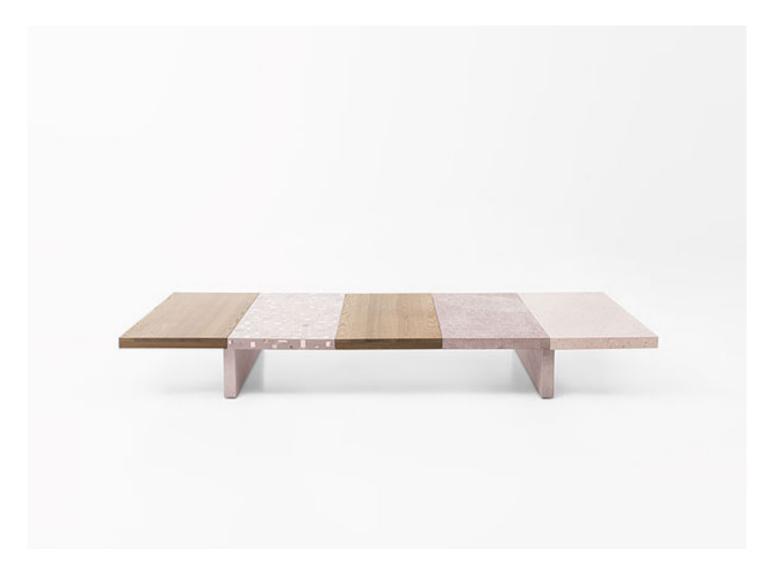

## Large bench.

The Concreto series also includes a dining table.

**Bases:** Graniglia sfumata (nuanced), Lias or Graniglia decorata (with decorations) fastened by a structure in gloss-varnished stainless AISI 316, adjustable plastic spacers.

**Top:** composed of five Graniglia sfumata (nuanced), Lias or Graniglia decorate (with decorations) elements positioned onto the base, aligned and hold firm by steel elements existing onto the structure.

## Notes:

Tops composed by elements in Graniglia sfumata (nuanced) and Lias come all in the same colours, the ones in Graniglia decorata (with decorations) come in elements with different designs and colours.

Graniglia and Lias are outdoor surfaces that are produced with a mix of limestone and clay and can be without decoration (Graniglia) or decorated with a modern micro-mosaic (Lias).

This product can be used also in interior environments.