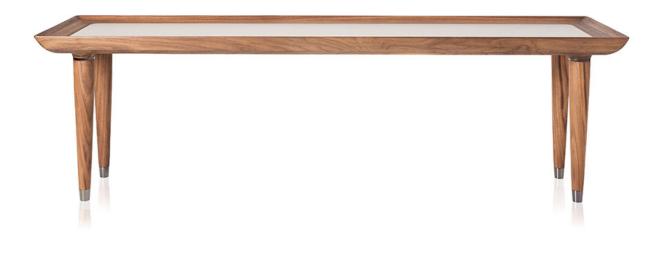

## YEAR: 2016 DESIGNER: JADER ALMEIDA

Garten coffee tables make an aesthetic connection with Jardim side tables. The top geometries are explored in different dimensions. The accentuation of the edges transfers all the elegance of the side tables to larger plans.

## MATERIALS

Top with marble center and solid tauari, walnut or oak wood frame Solid wood feet with brass or onyx rings

Illustrative picture. This product is subject to availability by region.

SOLLOS.

Brasil 55 49 36410014