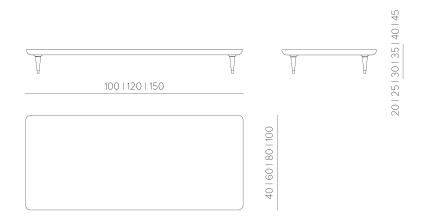

## DIMENSIONS

 $100 \mid 120 \mid 150 \ge 40 \mid 60 \mid 80 \mid 100 \ge 20 \mid 25 \mid 30 \mid 35 \mid 40 \mid 45 \text{ cm}$ 39  $\frac{3}{6} \mid 47 \frac{1}{4} \mid 59 \frac{1}{6} \ge 15 \frac{3}{4} \mid 23 \frac{5}{6} \mid 31 \frac{1}{2} \mid 39 \frac{3}{8} \ge 7 \frac{7}{8} \mid 9 \frac{27}{32} \mid 11 \frac{13}{6} \mid 13 \frac{25}{32} \mid 15 \frac{3}{4} \mid 17 \frac{23}{32} \text{ in}$ 