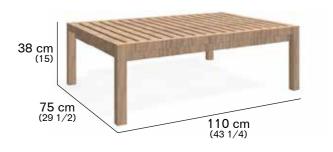

## **NETWORK 039** Coffee table

design RODOLFO DORDONI

### **DESCRIPTION**

Coffee table for outdoor use.

### WEIGHT

21 Kg