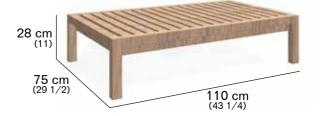

# **RODA**

## **NETWORK 029** Coffee table

design RODOLFO DORDONI



#### STRUCTURE



TEAK

#### DESCRIPTION

Coffee table for outdoor use.

#### STRUCTURE (legs and top)

TEAK: Teak wood contains a natural oily resin which makes it extremely resistant to weather, temperature, parasite attacks and insects. The exposure outdoor creates a 1/2 mm-thick oxidation patina on the wood surface which favors its discoloration to a silver-grey color; this change does not affect its original characteristics in any way. The grey patina can be avoided or removed with the correct maintenance.

#### WEIGHT

20 Kg

### **STORAGE COVER**

Available