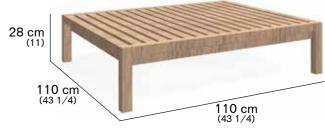

# **NETWORK 028** Coffee table

design RODOLFO DORDONI

## DESCRIPTION

Coffee table for outdoor use.

### WEIGHT

24 Kg