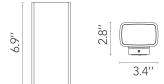

# Climber 87 Down, Grey, 7W, 432lm, 2700K - Specification Sheet by Piero Lissoni, 2017

Mounting Wall

Lamp (Bulb) Description 7W, 432lm, 2700K, CRI80

Canopy Dimension 387

Environment Outdoor - Wet location

## **Dimensional Image**

CLIMBER