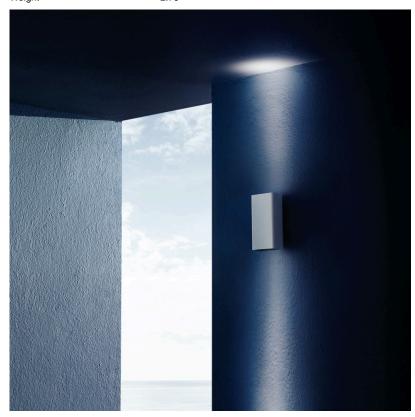

Dimming Not dimmable

Finish Grey

Technical and Product Description A minimalist lightbox reaching new heights. Climber 87 is an outdoor wallmounted lighting fixture with an LED light source with extends to illuminate ultimate limits. Vertically mounted, the simplistic geometric design shines down featuring a low copper, die-cast aluminum body. Glass-protected low optics are set to minimize glare and maximize visual comfort. "Climber is a light which climbs up the walls. Indeed, it touches them with delicacy as it does so," - Piero