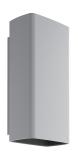

# Climber 87 Down, Grey, 7W, 432lm, 2700K - Specification Sheet by Piero Lissoni, 2017

Mounting Wall

Lamp (Bulb) Description 7W, 432lm, 2700K, CRI80

Canopy Dimension 387

Environment Outdoor - Wet location

Dimming Not dimmable

Finish Grey

Technical and Product Description A minimalist lightbox reaching new heights. Climber 87 is an outdoor wallmounted lighting fixture with an LED light source with extends to illuminate ultimate limits. Vertically mounted, the simplistic geometric design shines down featuring a low copper, die-cast aluminum body. Glass-protected low optics are set to minimize glare and maximize visual comfort. "Climber is a light which climbs up the walls. Indeed, it touches them with delicacy as it does so," - Piero