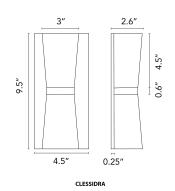

h and a diffuser in PMMA (Polymethyl methacrylate). There is an aluminum wall attachment. The cover is in PA66. The fixture has a moisture rating of IP55. A back-plate with a brown finish is included to cover the junction box.

Clessidra also has non-replaceable, specially designed high-efficiency lenses.

Clessidra is an elegant option for illuminating hallways and outdoor spaces. It features an LED light source, and the fixture is non-dimmable.

The Clessidra outdoor wall light is available in two beam spreads:

- Outdoor: 20° + 40°

This wall light is also available as an indoor fixture with different finishes.

### **Electrical**

Voltage 120 IP Rating IP55

#### **Physical**

Construction Material Aluminum, PMMA

Weight 2.4 lbs





## FU158318 Deep Brown

#### **Dimensional Image**



## Certifications