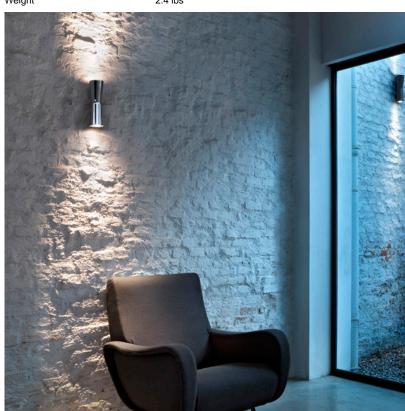

Dimming Not dimmable Finish Deep Brown

Technical and Product Description Inspired by the shape of the hourglass, the Clessidra lamp from Antonio Citterio emits diffused direct and indirect light. This stunning wall light has a body made of die-cast aluminum with a powder-coated finish and a diffuser in PMMA (Polymethyl methacrylate). There is an aluminum wall attachment. The cover is in PA66. The fixture has a moisture rating of IP55. A back-plate with a brown finish is included to cover the junction box.

Clessidra also has non-replaceable, specially designed high-efficiency lenses.

Clessidra is an elegant option for illuminating hallways and outdoor spaces. It features an LED light source, and the fixture is non-dimmable.

The Clessidra outdoor wall light is available in two beam spreads:

- Outdoor: 20° + 40°

This wall light is also available as an indoor fixture with different finishes.