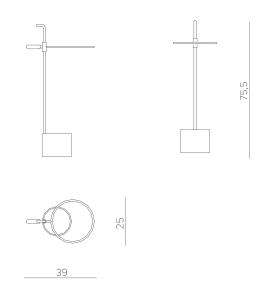

## **DIMENSIONS**

 $39 \times 25 \times 75.5 \text{ cm}$  $15^{23}/_{64} \times 9^{27}/_{32} \times 29^{23}/_{32} \text{ in}$ 