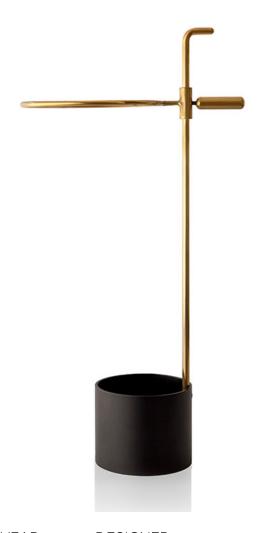

YEAR: 2013 DESIGNER: JADER ALMEIDA

A support for umbrellas and walking sticks, the Clerk has a delicate finish as in jewelery pieces. The timeless design, with harmonized elementary features, and the nobility of the materials used inspire beyond functionality.

## **MATERIALS**

Base in carbon steel with marble inside.

Brass or stainless steel rod.

It has height adjustment.

Illustrative picture.

This product is subject to availability by region.