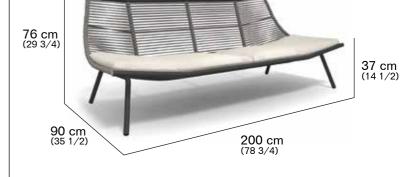

#### **DESCRIPTION**

Sofa for outdoor use.

#### **WEIGHT**

Structure: 30 kg Cushion: 13 kg