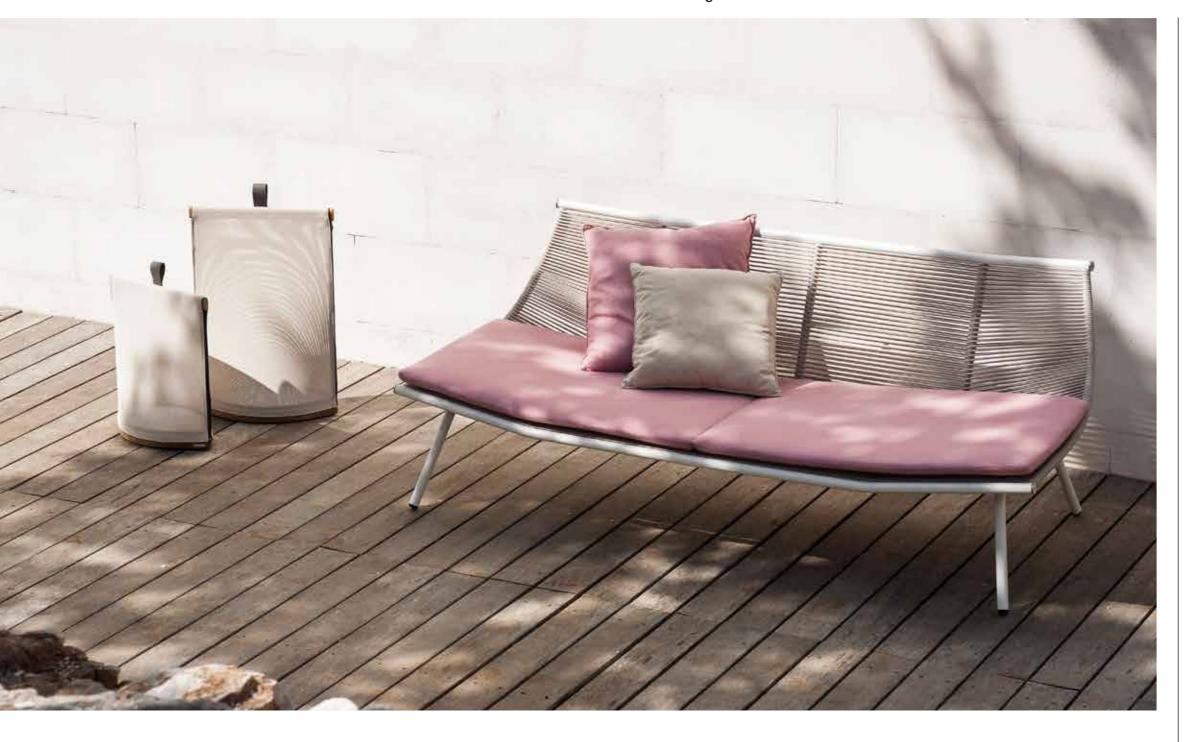

#### **DESCRIPTION**

Sofa for outdoor use.

## **STRUCTURE**

AISI 304 stainless steel frame treated with electrostatic powder painting with polyester base that gives more protection from scratches and also the final coloring to the product.

#### **CORDS**

Double-twisted 100% polyester or acrylic thread, in cotton finishes; great toughness and great resilience, high resistance to abrasion, to heat, to bending stress, high modulus of elasticity, minimal wet regain, and good resistance to chemical agents and to bad weather

#### **CUSHIONS**

Standard or hydro draining

#### **WEIGHT**

Structure: 30 kg Cushion: 13 kg