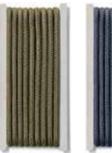

# LAZE 003 Rocking chair design GORDON GUILLAUMIER

CORD

GREY

SAND

BROWN

TOBACCO

OLIVE

BLUE

#### CORDS

Double-twisted 100% polyester or acrylic thread, in cotton finishes; great toughness and great resilience, high resistance to abrasion, to heat, to bending stress, high modulus of elasticity, minimal wet regain, and good resistance to chemical agents and to bad weather conditions.

They have a color fastness to light of 7 in the blue scale, which is the best achievable goal for this kind of material (the maximum of the scale is 8): the color does not degrade up to 315 hours of direct continuous light.