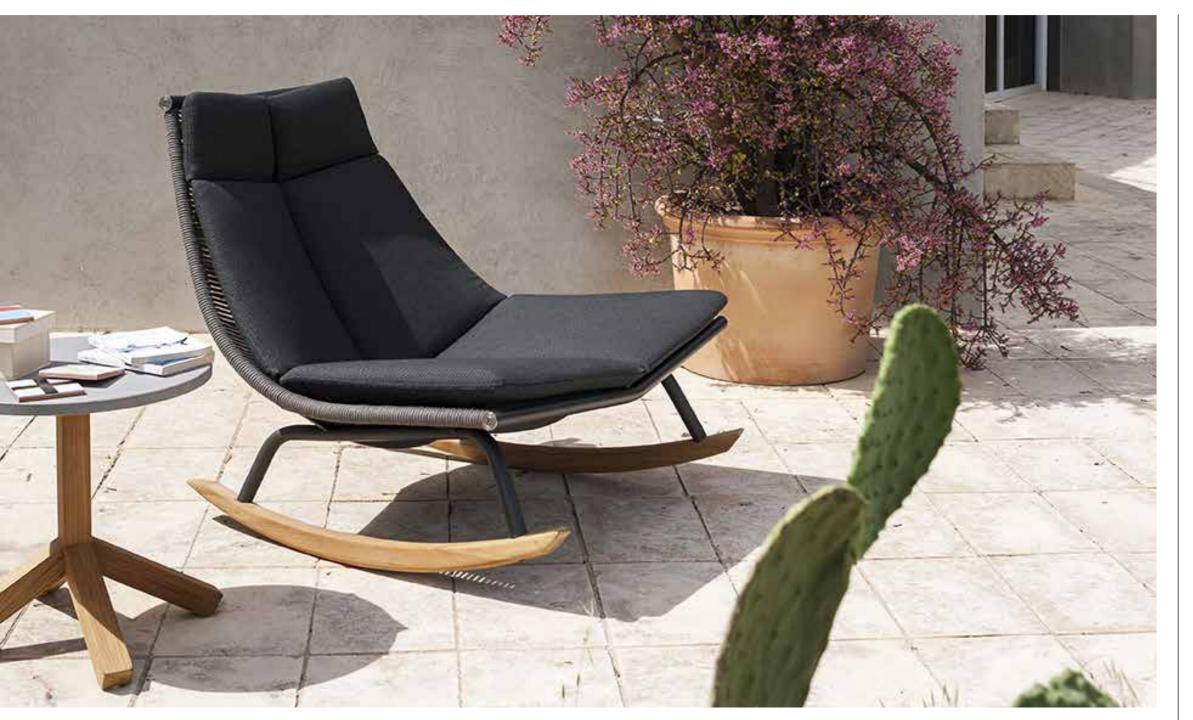

## DESCRIPTION

Rocking chair for outdoor use.

#### STRUCTURE

AISI 304 stainless steel frame treated with electrostatic powder painting with polyester base that gives more protection from scratches and also the final coloring to the product.

## **CUSHIONS**

Standard or hydro draining