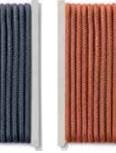

# LAZE 003 Rocking chair design GORDON GUILLAUMIER

CORD

GREY

SAND

BROWN

TOBACCO

OLIVE

BLUE

ORANGE

SKY

SMOKE

#### CORDS

Double-twisted 100% polyester or acrylic thread, in cotton finishes; great toughness and great resilience, high resistance to abrasion, to heat, to bending stress, high modulus of elasticity, minimal wet regain, and good resistance to chemical agents and to bad weather conditions.

They have a color fastness to light of 7 in the blue scale, which is the best achievable goal for this kind of material (the maximum of the scale is 8): the color does not degrade up to 315 hours of direct continuous light.