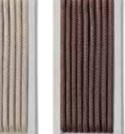

# LAZE 003 Rocking chair design GORDON GUILLAUMIER

CORD

GREY

SAND

BROWN

TOBACCO

OLIVE

BLUE

#### CORDS

Double-twisted 100% polyester or acrylic thread, in cotton finishes; great toughness and great resilience, high resistance to abrasion, to heat, to bending stress, high modulus of elasticity, minimal wet regain, and good resistance to chemical agents and to bad weather conditions.

They have a color fastness to light of 7 in the blue scale, which is the best achievable goal for this kind of material (the maximum of the scale is 8): the color does not degrade up to 315 hours of direct continuous light.