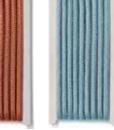

# LAZE 003 Rocking chair design GORDON GUILLAUMIER

CORD

GREY

SAND

BROWN

TOBACCO

OLIVE

BLUE

ORANGE

SKY

SMOKE

#### CORDS

Double-twisted 100% polyester or acrylic thread, in cotton finishes; great toughness and great resilience, high resistance to abrasion, to heat, to bending stress, high modulus of elasticity, minimal wet regain, and good resistance to chemical agents and to bad weather conditions.

They have a color fastness to light of 7 in the blue scale, which is the best achievable goal for this kind of material (the maximum of the scale is 8): the color does not degrade up to 315 hours of direct continuous light.