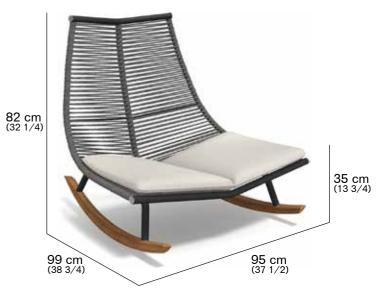

## DESCRIPTION

Rocking chair for outdoor use.

#### STRUCTURE

AISI 304 stainless steel frame treated with electrostatic powder painting with polyester base that gives more protection from scratches and also the final coloring to the product.