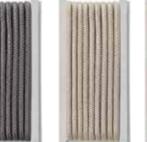

# LAZE 003 Rocking chair design GORDON GUILLAUMIER

CORD

GREY

SAND

BROWN

TOBACCO

OLIVE

BLUE

#### CORDS

Double-twisted 100% polyester or acrylic thread, in cotton finishes; great toughness and great resilience, high resistance to abrasion, to heat, to bending stress, high modulus of elasticity, minimal wet regain, and good resistance to chemical agents and to bad weather conditions.

They have a color fastness to light of 7 in the blue scale, which is the best achievable goal for this kind of material (the maximum of the scale is 8): the color does not degrade up to 315 hours of direct continuous light.