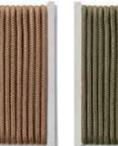

# LAZE 003 Rocking chair design GORDON GUILLAUMIER

CORD

GREY

SAND

BROWN

TOBACCO

OLIVE

BLUE

#### CORDS

Double-twisted 100% polyester or acrylic thread, in cotton finishes; great toughness and great resilience, high resistance to abrasion, to heat, to bending stress, high modulus of elasticity, minimal wet regain, and good resistance to chemical agents and to bad weather conditions.

They have a color fastness to light of 7 in the blue scale, which is the best achievable goal for this kind of material (the maximum of the scale is 8): the color does not degrade up to 315 hours of direct continuous light.