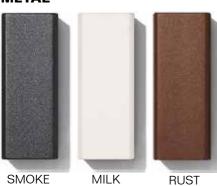

#### STRUCTURE

AISI 304 stainless steel frame treated with electrostatic powder painting with polyester base that gives more protection from scratches and also the final coloring to the product.