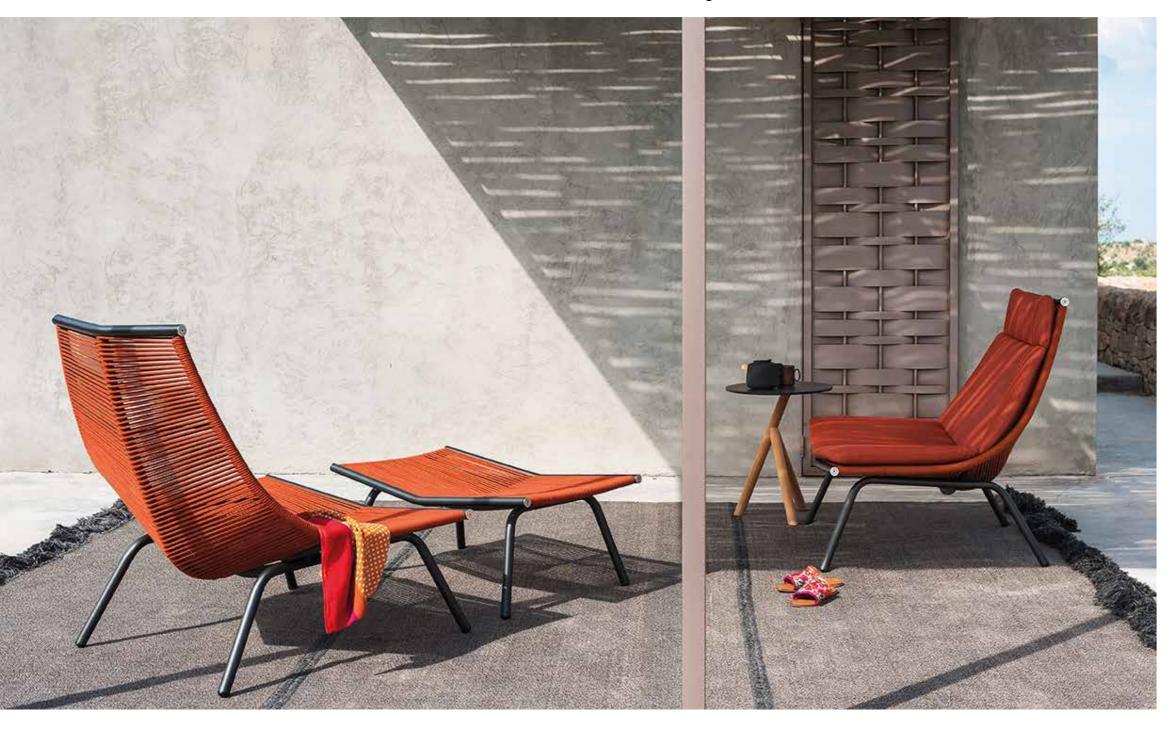

## LAZE 002 Lounge chair high backrest design GORDON GUILLAUMIER

#### **DESCRIPTION**

Lounge chair for outdoor use.

#### **STRUCTURE**

AISI 304 stainless steel frame treated with electrostatic powder painting with polyester base that gives more protection from scratches and also the final coloring to the product.

#### **CORDS**

Double-twisted 100% polyester or acrylic thread, in cotton finishes; great toughness and great resilience, high resistance to abrasion, to heat, to bending stress, high modulus of elasticity, minimal wet regain, and good resistance to chemical agents and to bad weather