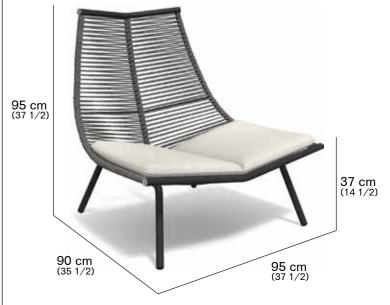

## LAZE 002 Lounge chair high backrest design GORDON GUILLAUMIER

#### **DESCRIPTION**

Lounge chair for outdoor use.