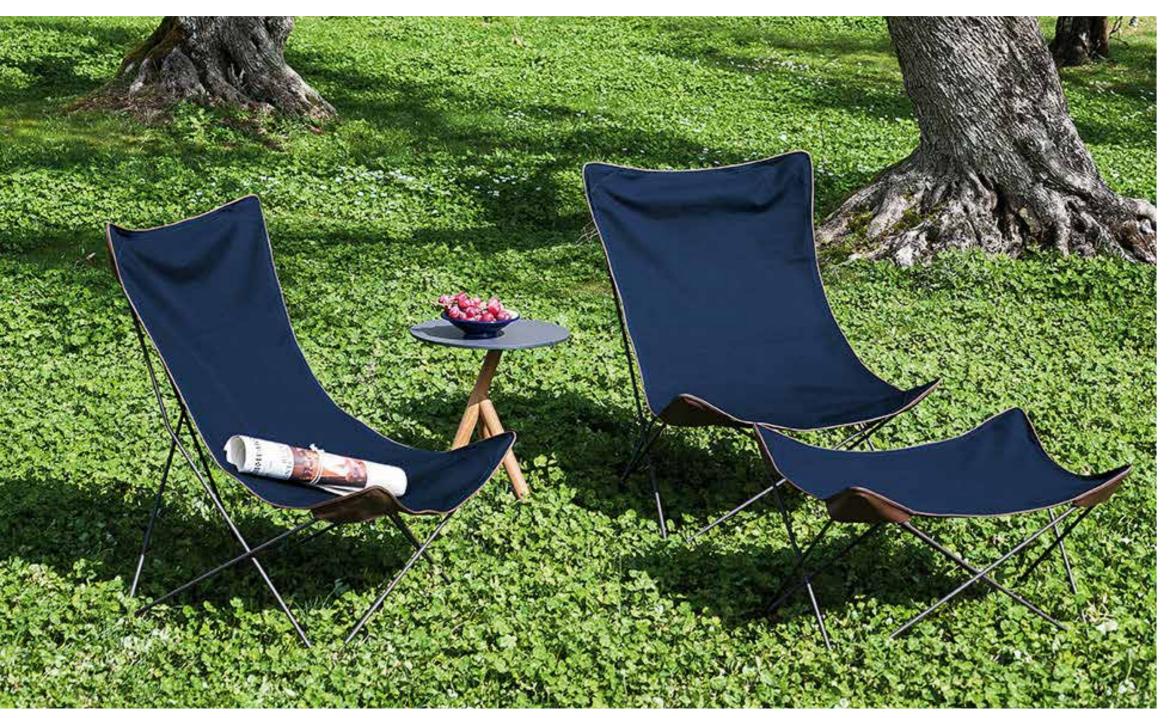

# LAWRENCE 390 Lounge chair design RODOLFO DORDONI

CAROB

GREEN

BLUE

SAND

### DESCRIPTION

Lounge chair for outdoor use.

#### STRUCTURE

Powder coated steel cleaned and treated with an electrolytic process of hard iron phosphatisation. This pre-painting guarantees a higher resistance to corrosion and it removes polluting substances. Its effect is reinforced with a following nanotechnology anticorrosive treatment and with an electrostatic powder painting with polyester base that gives more protection from scratches and also the final coloring to the product.

#### CANVAS

Cloth made with 100% cotton fiber, water resistant. This fiber has a light fastness of 4/5 in grey scale (EN ISO 16640). The profiles of the canvas are made with leather, in brown color.