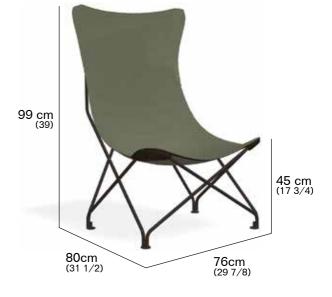

# LAWRENCE 390 Lounge chair design RODOLFO DORDONI

CAROB

GREEN

BLUE

SAND

### DESCRIPTION

Lounge chair for outdoor use.