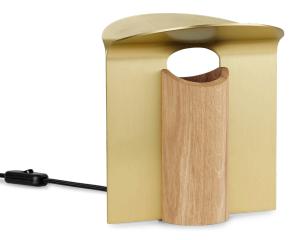

#### DESCRIPTION

Rikke Frost created the RF200 Table Lamp with its artful look inspired by the trunk and crown of a tree. Perfectly balancing warm wood and cool metal, the versatile design can be configured in no less than nine different ways, allowing you to tailor its expression to any interior.

### PRODUCTION PROCESS

All wood parts of the lamp are crafted by machine then sanded and assembled by hand. The shade is laser cut, machine press bended, grinded and finally surface treated.