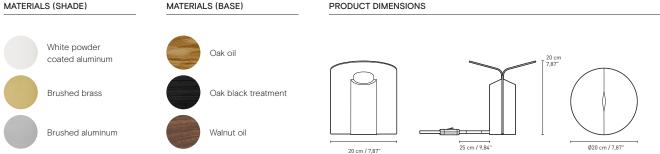

### MATERIALS

- Shade: White powder coated aluminum, brushed brass, brushed aluminum
- Base: Oak with black or oil treatment. Walnut with oil treatment.
- Cord: Black fabric cord with switch

#### DIMENSIONS

- H: 20 x D: 20 x W: 20 cm
- Cord: 2.5 m