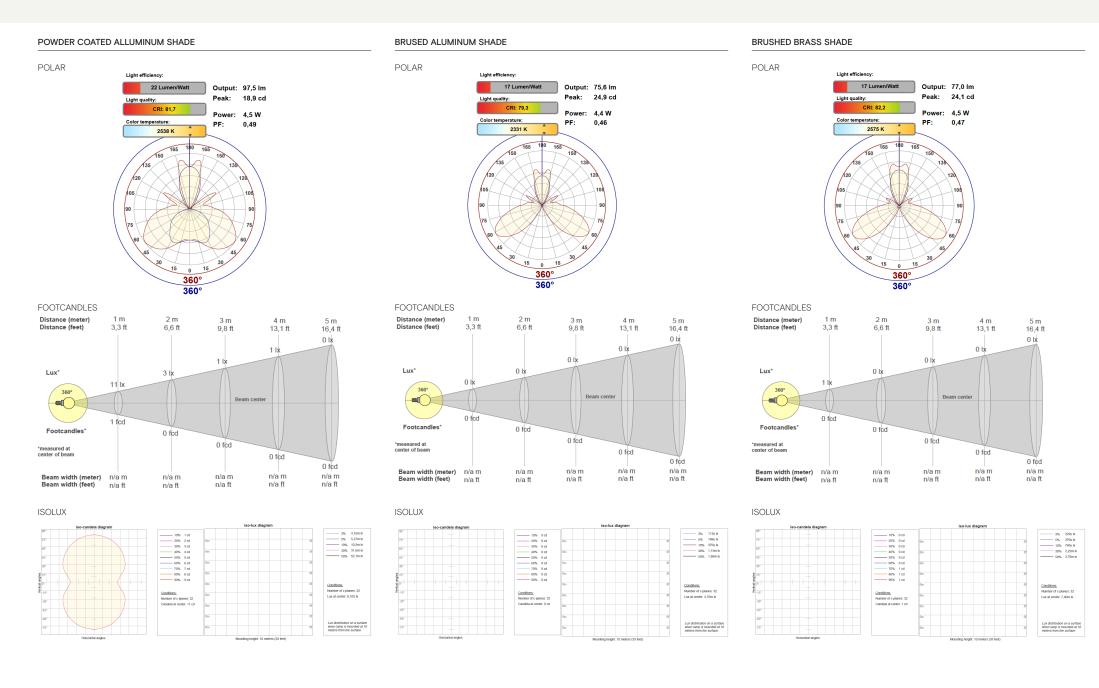

## BULB INCLUDED

No

DIMMABLE FUNCTION

TEST & CERTIFICATIONS FSC™-certified oak (FSC C135991)

250 cm / 98,43"

# RF2OO | PETAL LAMP RIKKE FROST

RECOMMENDED LIGHT SOURCE USED FOR MEASUREMENTS: Philips LED | P45 4.3W E14 220-240V FR | Warm white | 4.3W = 40W | 470 lumen | 2700K