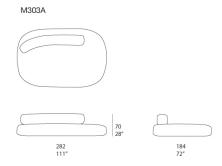

Chromodoro design: Campana

Indoor seating platform with backrest composed of a single and independent cylindrical element.

**Platform padding:** recyclable expanded polyethylene mixed with Aerelle® blue polyester fiber, layer of recyclable polyester, fixed cotton covering.