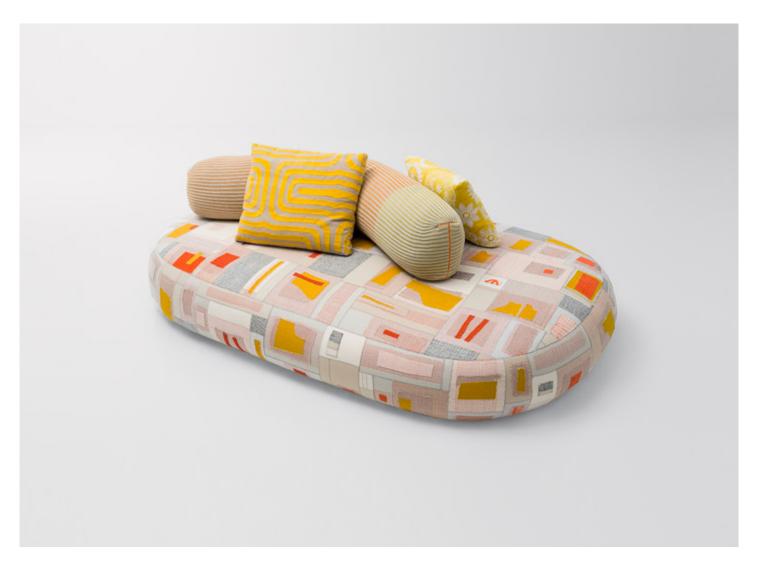

Chromodoro design: Campana

Indoor seating platform with backrest composed of a single and independent cylindrical element.

**Platform padding:** recyclable expanded polyethylene mixed with Aerelle® blue polyester fiber, layer of recyclable polyester, fixed cotton covering.

**Platform upholstery:** removable, made by sewing together elements in Paola Lenti Felt with Punto ZigZag stitch, which are then decorated with fabric appliques and machine embroideries.

**Backrest padding:** recyclable expanded polyethylene mixed with Aerelle® blue polyester fiber, fixed covering in three-dimensional polyester fabric.

**Backrest upholstery:** fixed, in Costa Inglese, a new two- colours elastic tubular knit, exclusive to Paola Lenti.

Notes: the backrest is simply laid on the platform and can freely move to be placed in the desired position.

Awards: the Metamorfosi collection has been awarded the Green GOOD DESIGN AWARD 2023.

Generato: 07/07/2023 17:57

Chromodoro design : Campana

Generato: 07/07/2023 17:57