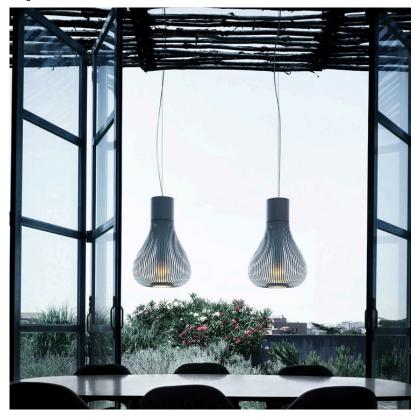

# Chasen, White - Specification Sheet by Patricia Urquiola, 2007

Mounting Ceiling Pendant

Lamp (Bulb) Description 1 x 120W Par 38 Medium Halogen (Included)

Canopy Dimension Diameter 5.75" - 1.40" high Environment Indoor - Dry Location

Dimming Phase-cut Dimming / Triac Type

Finish White

Technical and Product Description CHASEN pendant lamp providing diffused lighting. Chemically photo-etched stainless steel body and borosilicate diffuser. Liquid paint protection. Die-cast aluminum base, 30% fiberglass-reinforced polyamide ceiling rose attached to a pressed and galvanized steel ceiling fixture. In this version the light emission can be adjusted by means of a mechanical movement that opens the louvers, thereby varying the shape of the luminaire. Steel suspension cable, FEP/PVC power cord of the same color as the luminaire.