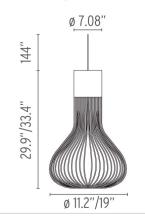

#### **Dimensional Image**

## **Physical**

Cord Length (inches) 144" - White

Construction Material Aluminum, Borosilicate, Steel

14.33 lbs Weight