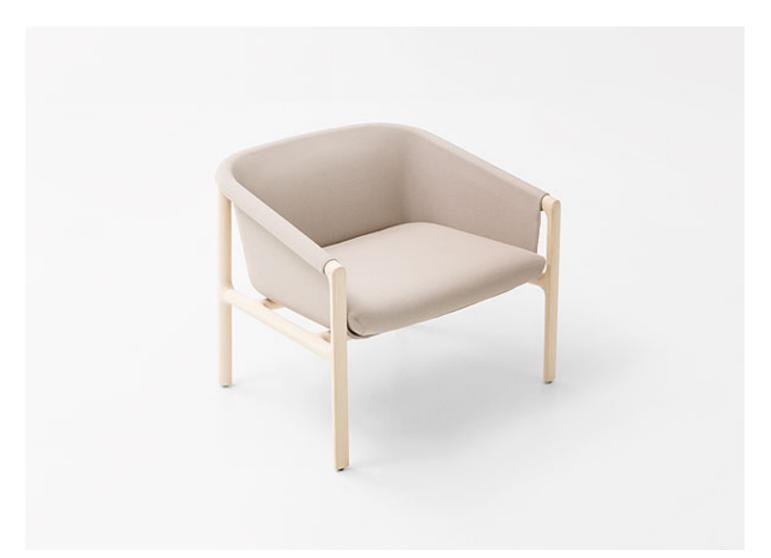

## Charlotte

## design : V. Van Duysen

Armchair with removable upholstery and wooden legs.

The series Charlotte also includes a chair with armrests.

Internal structure: thermoformed ABS connected to the external structure by screws.
Legs and visible structure: ash heartwood finished Mano Opaca. Spacers in plastic material and felt.
Padding of the internal part of the backrest: stress resistant cold injected polyurethane.
Fixed foam covering: three-dimensional fabric, 100% polyester.

**Seat cushion:** independent, with removable cover in stress-resistant expanded polyurethane. **Fixed foam covering:** polyester fiber and polyamide.

Chair and seat cushion upholstery: removable and available in Piqué fabric.

Notes: the upholstery fabric is fixed to the wooden structure by means of hidden zippers.

design : V. Van Duysen

B156D