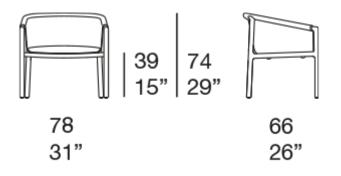

## Charlotte

## design : V. Van Duysen

Armchair with removable upholstery and wooden legs.

The series Charlotte also includes a chair with armrests.

Internal structure: thermoformed ABS connected to the external structure by screws.
Legs and visible structure: ash heartwood finished Mano Opaca. Spacers in plastic material and felt.
Padding of the internal part of the backrest: stress resistant cold injected polyurethane.
Fixed foam covering: three-dimensional fabric, 100% polyester.