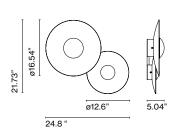

# LED-Ginger Joan Gaspar

marset LED-Ginger Joan Gaspar

LED-Ginger 60C

ø23.62" 6.46"

LED-Ginger 42C

LED-Ginger 32C

ø12.6"

LED-Ginger 20C

# **LED-Ginger 32C**

LED SMD 14W 700mA 2700K CRI90 (included) Delivered lumens 350lm

Triac phase control dimmer (120V only) 0-10V (120-277V)

## LED- Ginger 42C

LED SMD 21W 700mA 2700K CRI90 (included) Delivered lumens 698lm

Triac phase control dimmer (90-135V only) 0-10V (120-277V)