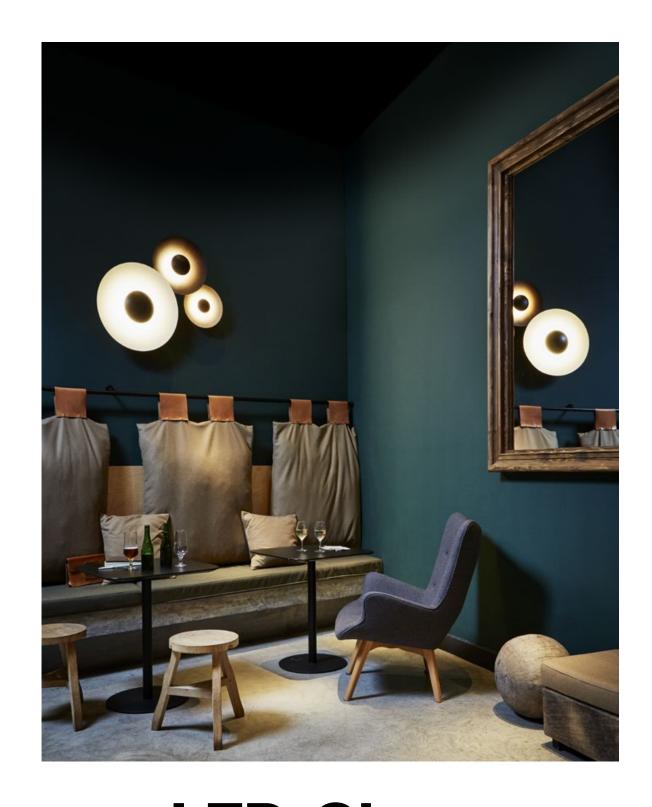

LED-Ginger 20C under approval process

\*\*Only C 32, 42, 60

**Download** Assembly Instructions

Download Download 3D

Wood is a great ally of cozy lighting. It is a material that is hard to mold, a challenge that the LED-Ginger collection neatly resolves. The combination of sheets of wood and paper pressed together under high pressure achieves a laminate that appears almost entirely flat.