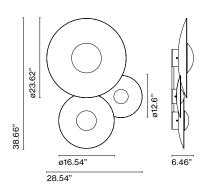

marset LED-Ginger Joan Gaspar

Accessory C2 20/32

7.9 19.7

Accessory C3 20/32/42

16,5" 27" 7.9" 19.7"

Accessory C2 32/42

Accessory C3 32/42/60

#### Accessory C2 42/60

Accessory C2 20/32

LED SMD 13,9W 700mA 2700K CRI90 Delivered lumens 450lm (included)

Dual dimming driver:

Triac (120V only) or 0-10v (120-277V)

#### Accessory C3 20/32/42

LED SMD 35,6 700mA 2700K CRI90 Light Source 1148lm (included)

Dual dimming driver:

Triac (120V only) or 0-10v (120-277V)

## Accessory C2 32/42

LED SMD 33,2W 700mA 2700K CRI90 Delivered lumens 1048lm (included)

Triac phase control dimmer / 0-10V

## Accessory C3 32/42/60

LED SMD 60,2W 700mA 2700K CRI90 Delivered lumens 2213lm (included)

Triac phase control dimmer / 0-10V

### Accessory C2 42/60

LED SMD 50,2W 700mA 2700K CRI90 Delivered lumens 1863lm (included)

Triac phase control dimmer / 0-10V

Pressed wood or brushed aluminum diffuser. Injected and lacquered black metal matte aluminum dissipater.