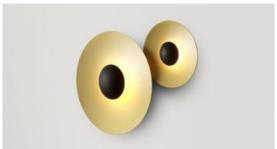

# LED-Ginger Joan Gaspar

marset LED-Ginger Joan Gaspar

LED-Ginger 60C

ø23.62" 6.46"

LED-Ginger 42C

LED-Ginger 32C

ø12.6"

LED-Ginger 20C

# **LED-Ginger 20C**

LED SMD 6W 350mA 2700K CRI90 (included) Source lumens 139lm

# **LED-Ginger 32C**

LED SMD 14W 700mA 2700K CRI90 (included) Delivered lumens 350lm

Triac phase control dimmer (120V only) 0-10V (120-277V)

## LED- Ginger 42C

LED SMD 21W 700mA 2700K CRI90 (included) Delivered lumens 698lm

Triac phase control dimmer (90-135V only) 0-10V (120-277V)

## **LED- Ginger 60C**

LED SMD 28W 700mA 2700K CRI90 (included) Delivered lumens 1165lm Dual dimming driver: Triac (120V only)

or 0-10v (120-277V)

Pressed wood diffuser of 0.16 inches in natural oak or wenge. Injected and lacquered black metal matte aluminum dissipater.