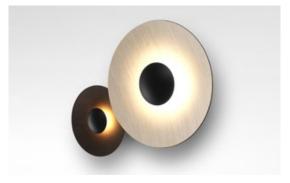

### Accessory C2 42/60

LED SMD 50,2W 700mA 2700K CRI90 Delivered lumens 1863lm (included)

Triac phase control dimmer / 0-10V

Pressed wood or brushed aluminum diffuser. Injected and lacquered black metal matte aluminum dissipater.