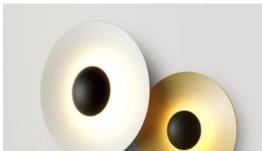

## **LED- Ginger 60C**

LED SMD 28W 700mA 2700K CRI90 (included) Delivered lumens 1165lm Dual dimming driver: Triac (120V only)

or 0-10v (120-277V)

Pressed wood diffuser of 0.16 inches in natural oak or wenge. Injected and lacquered black metal matte aluminum dissipater.

LED-Ginger 20C under approval process

\*\*Only C 32, 42, 60

**Download** Assembly Instructions

Download Download 3D

Wood is a great ally of cozy lighting. It is a material that is hard to mold, a challenge that the LED-Ginger collection neatly resolves. The combination of sheets of wood and paper pressed together under high pressure achieves a laminate that appears almost entirely flat.