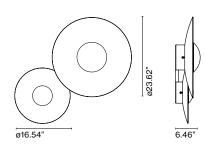

# LED-Ginger Joan Gaspar

marset LED-Ginger Joan Gaspar

LED-Ginger 60C

ø23.62" 6.46"

LED-Ginger 42C

LED-Ginger 32C

ø12.6"

LED-Ginger 20C

# **LED-Ginger 32C**

LED SMD 14W 700mA 2700K CRI90 (included) Delivered lumens 350lm

Triac phase control dimmer (120V only) 0-10V (120-277V)

## LED- Ginger 42C

LED SMD 21W 700mA 2700K CRI90 (included) Delivered lumens 698lm

Triac phase control dimmer (90-135V only) 0-10V (120-277V)