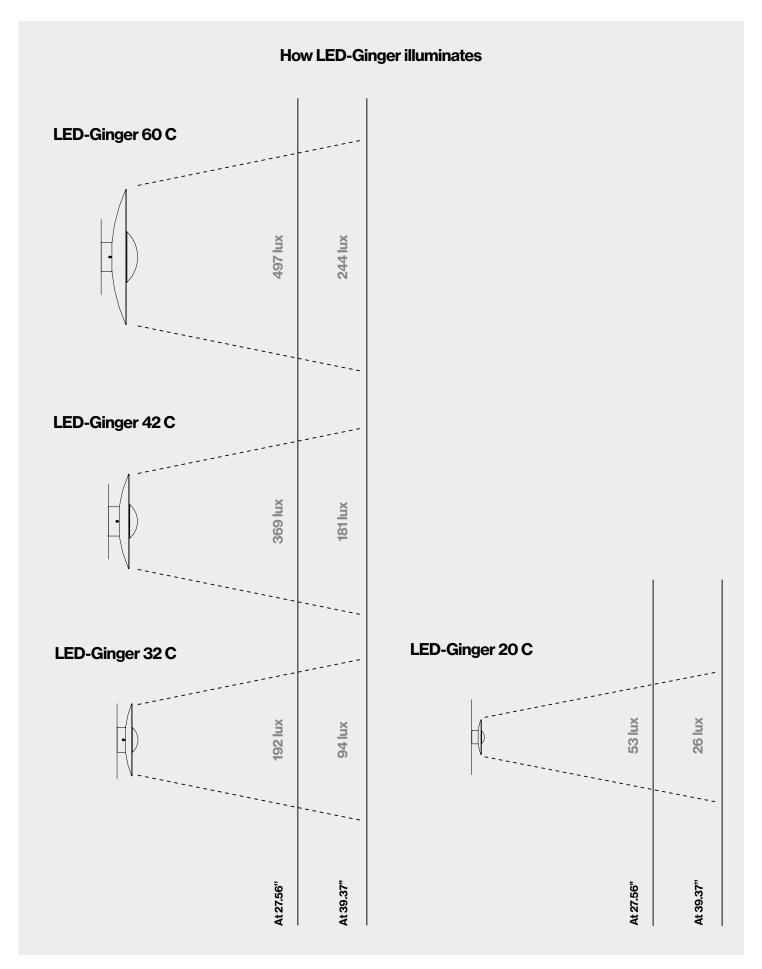

# **LED-Ginger 20C**

LED SMD 6W 350mA 2700K CRI90 (included) Source lumens 139lm

# **LED-Ginger 32C**

LED SMD 14W 700mA 2700K CRI90 (included) Delivered lumens 350lm

Triac phase control dimmer (120V only) 0-10V (120-277V)

## LED- Ginger 42C

LED SMD 21W 700mA 2700K CRI90 (included) Delivered lumens 698lm

Triac phase control dimmer (90-135V only) 0-10V (120-277V)

## **LED- Ginger 60C**

LED SMD 28W 700mA 2700K CRI90 (included) Delivered lumens 1165lm Dual dimming driver: Triac (120V only)

or 0-10v (120-277V)

Pressed wood diffuser of 0.16 inches in natural oak or wenge. Injected and lacquered black metal matte aluminum dissipater.