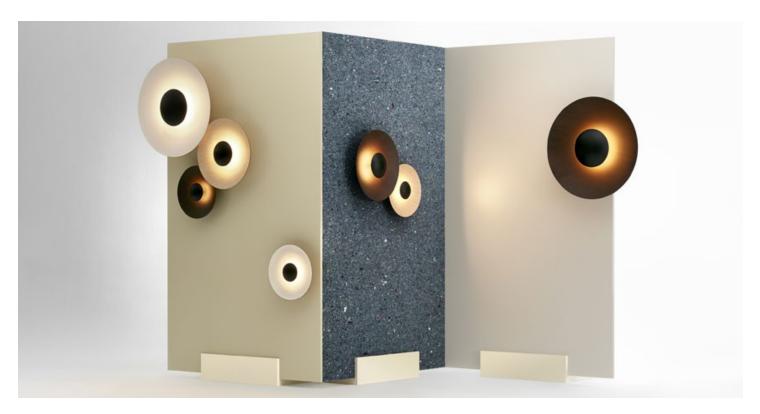

marset LED-Ginger Joan Gaspar

Accessory C2 20/32

7.9 19.7

Accessory C3 20/32/42

16,5" 27" 7.9" 19.7"

Accessory C2 32/42

Accessory C3 32/42/60