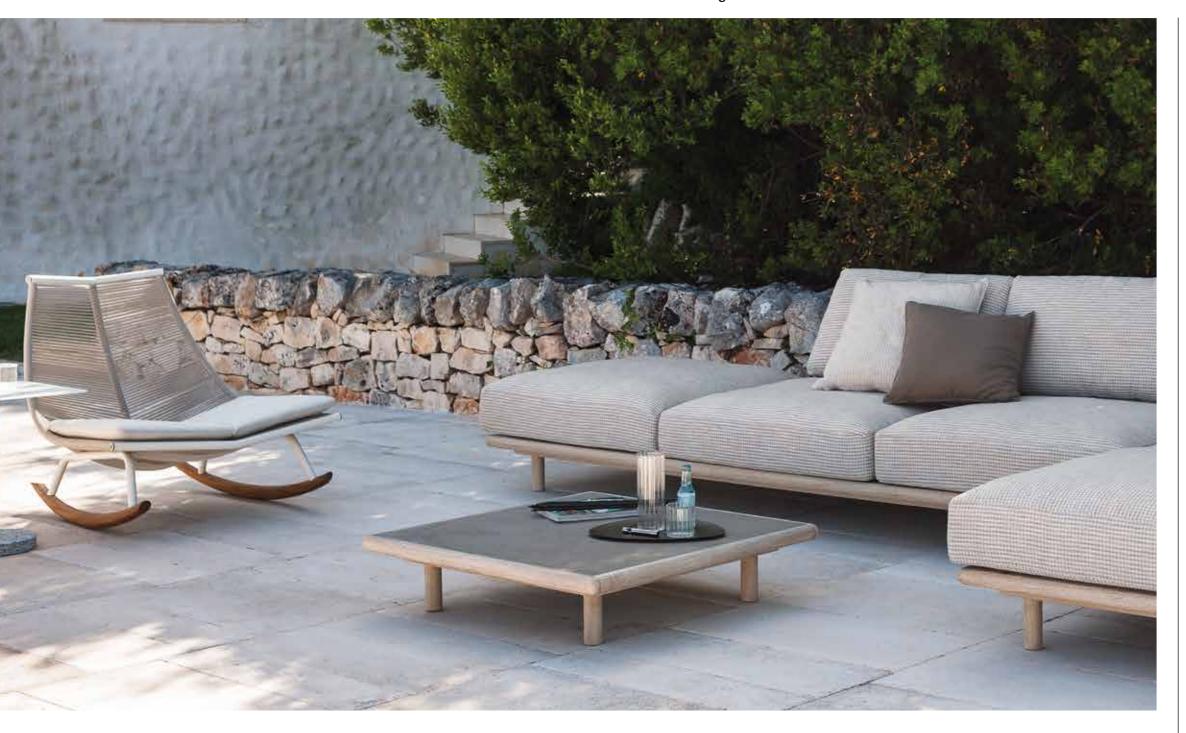

# **EDEN 220** Coffee table

design RODOLFO DORDONI

# **DESCRIPTION**

Coffee table for outdoor use.

# **STRUCTURE**

WR TEAK: Teak wood is a natural weather resistant material with a compact structure, ideally suited for outdoor use. A number of brushing and coating cycles enhance its natural properties of impermeability and resistance to the atmospheric agents, while at the same time preserving and exalting its characteristic vein pattern.

#### TOP

FARSENA STONE: oriental marble with a grey color and a uniform structure with shades of red and salts. LUNA STONE: sandstone with a typical grey/light blue color.

CARRARA MARBLE: a metamorphic stone made of crystals and carbonate of microscopic size which gives a uniform aspect. It has a pearl-white color and slight grey veins.