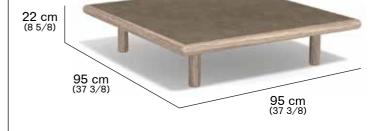

# **EDEN 220** Coffee table

design RODOLFO DORDONI

# **DESCRIPTION**

Coffee table for outdoor use.

# **WEIGHT**

Structure: 43 kg