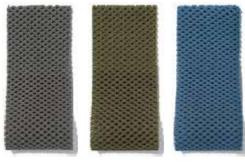

#### **3D NET**

**GREY** OLIVE NAVY

### **3D NET**

Polyester three-dimensional net, with a pleasant hand-feel, and elevated technical performance: on the right side of the material the weave is more open in order to facilitate the drainage of water, while on the reverse side it is slightly more closely woven to hold the internal padding more effectively. A gap between the two sides gives softness to this fabric and enhances its drain-through capacity, ensuring a quick drying. Excellent color fastness to light.