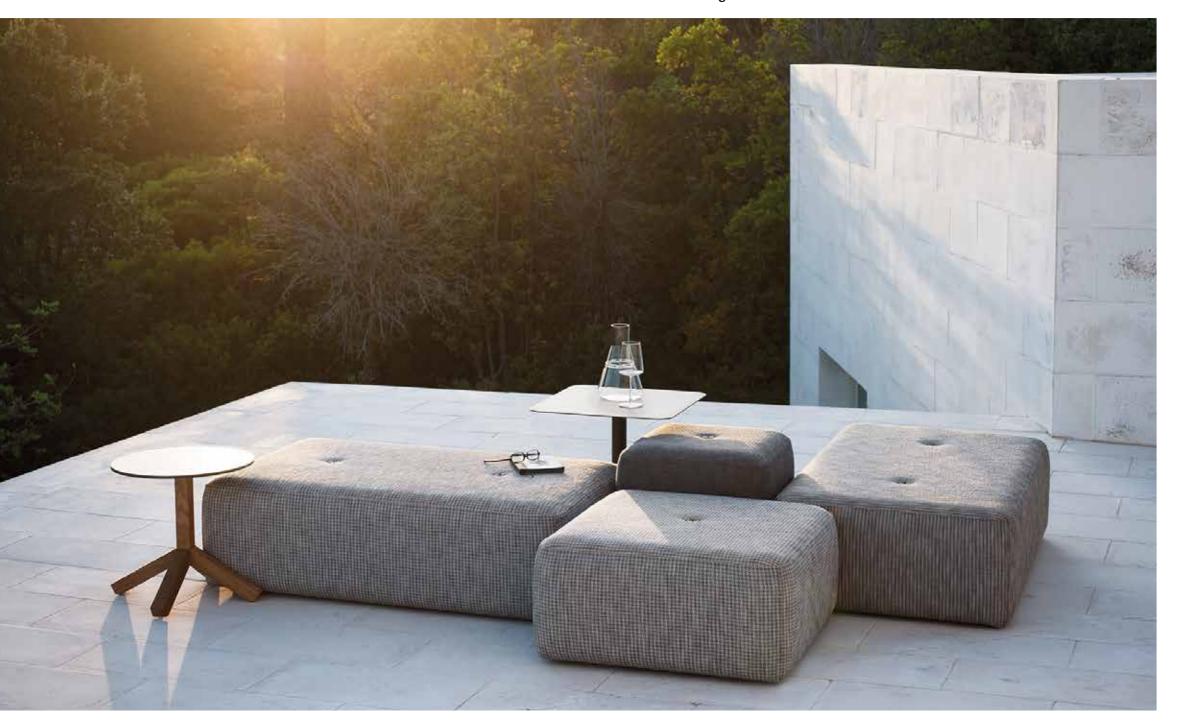

# **DOUBLE 036** Pouf

design RODOLFO DORDONI

#### **DESCRIPTION**

Pouf for outdoor use.

#### **STRUCTURE**

Aluminium covered with an electrostatic powder painting, with a polyester base.

#### **PADDING**

Hydrodraining padding made of open-cell polyurethane with three different densities, enclosed in a 3D net.