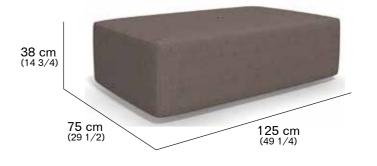

# **DOUBLE 036** Pouf

design RODOLFO DORDONI

#### **DESCRIPTION**

Pouf for outdoor use.

#### **WEIGHT**

12 kg