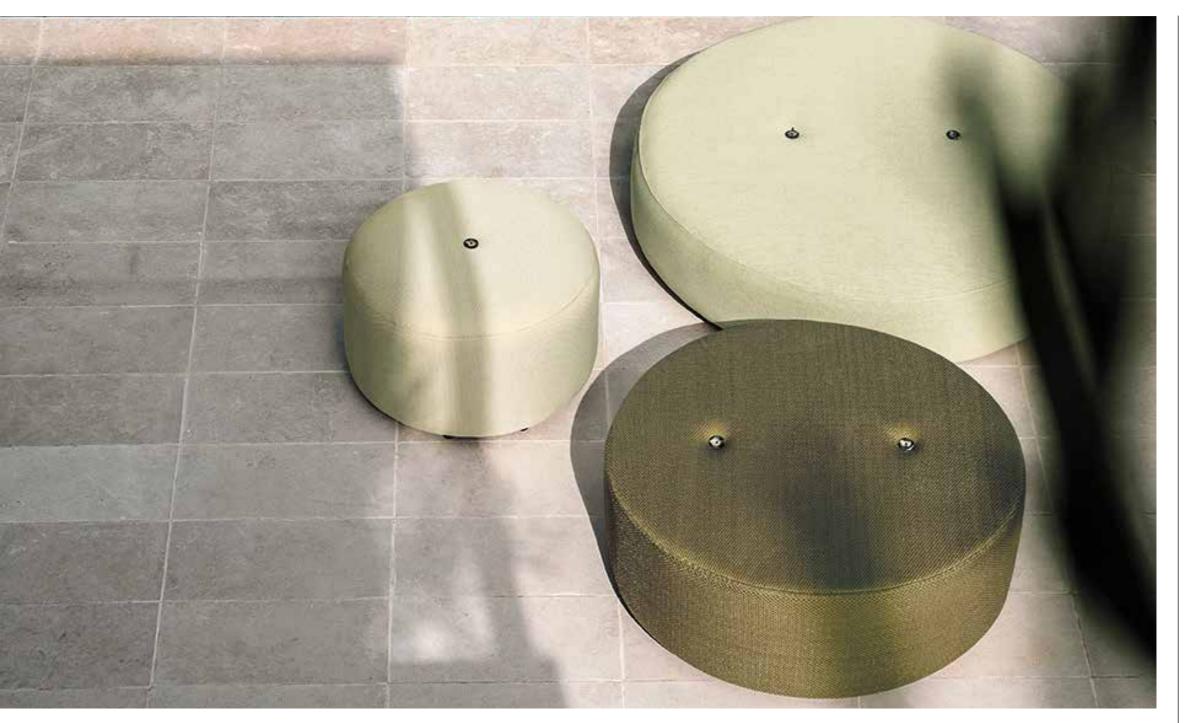

### DOUBLE 031 Pouf

design RODOLFO DORDONI

#### DESCRIPTION

Pouf for outdoor use.

#### STRUCTURE

Aluminium covered with an electrostatic powder painting, with a polyester base.

#### PADDING

Hydrodraining padding made of open-cell polyurethane with three different densities, enclosed in a 3D net.

#### **3D NET**

Polyester three-dimensional net, with a pleasant hand-feel, and elevated technical performance: on the right side of the material the weave is more open in order to facilitate the drainage of water, while on the reverse side it is slightly more closely woven to hold the internal padding more effectively. A gap between the two sides gives softness to this fabric and enhances its drain-through capacity, ensuring a quick drying. Excellent color fastness to light.

#### FABRIC COVER (optional)

Made with all outdoor fabrics of RODA collection.