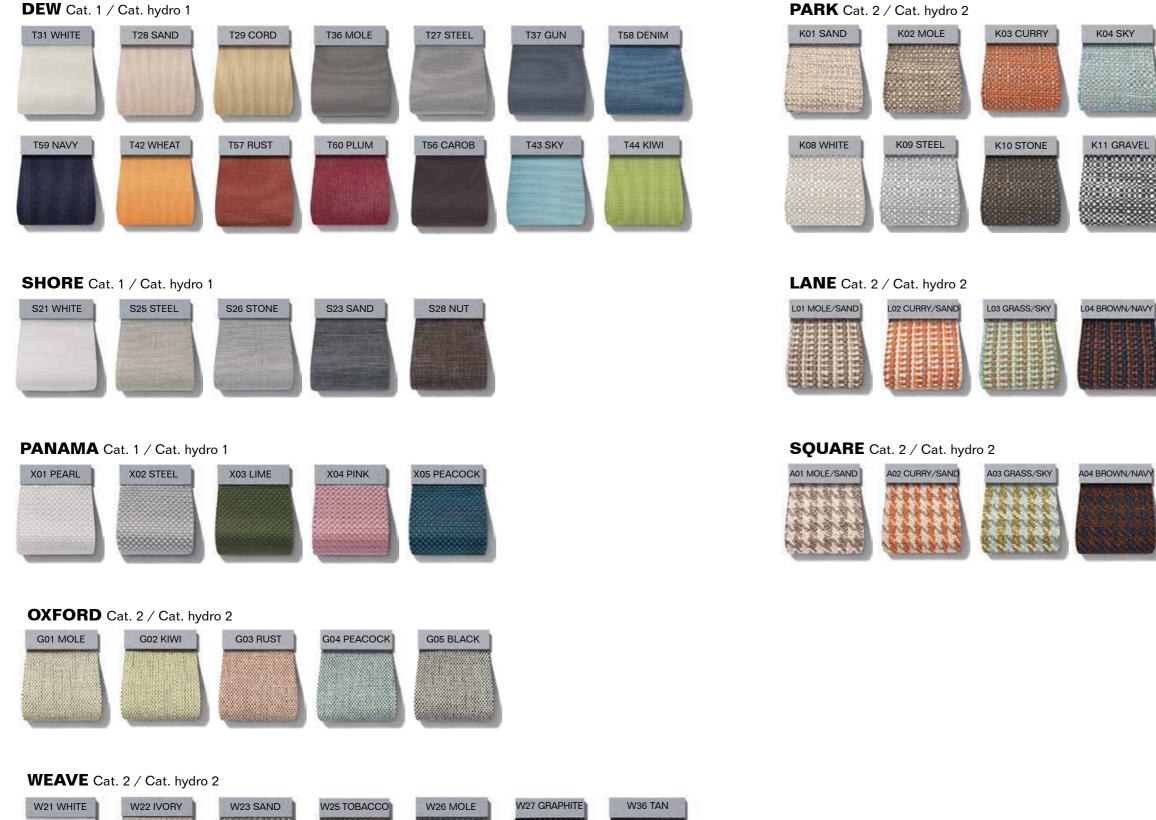

rodraining padding made of open-cell polyurethane with three different densities, enclosed in a 3D net.

#### **3D NET**

Polyester three-dimensional net, with a pleasant hand-feel, and elevated technical performance: on the right side of the material the weave is more open in order to facilitate the drainage of water, while on the reverse side it is slightly more closely woven to hold the internal padding more effectively. A gap between the two sides gives softness to this fabric and enhances its drain-through capacity, ensuring a quick drying. Excellent color fastness to light.

Not fire resistant.

#### FABRIC COVER (optional)

Made with all outdoor fabrics of RODA collection.

#### WEIGHT

6 kg

#### **STORAGE COVER**

Available



Ø 60 cm (23 5/8)

42 cm (16 5/8)

# **RODA FABRICS**