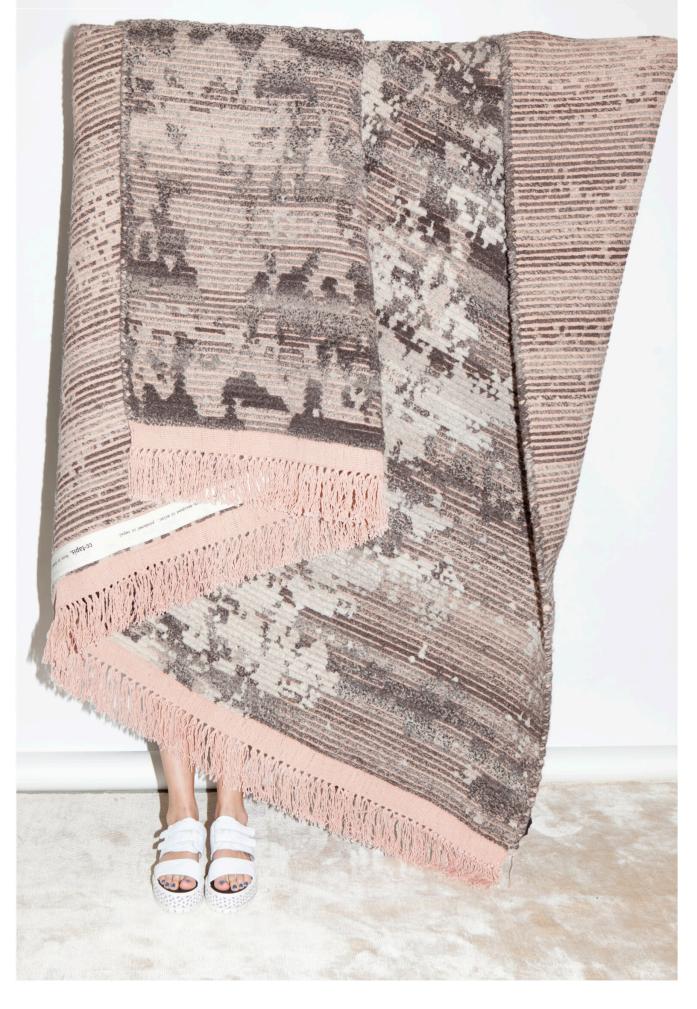

## OLDIE DARK

The Oldie collection explores the natural aspects of completely undyed Himalayan wool. A special knotting technique created by cctapis is used to create a full pile which is soft and warm to the touch whilst the cotton warp can be dyed in any color which creates a subtle highlight and colorful fringes. After the hand-knotting is finished the artisan cuts some of the knots at random which open, covering the colorful dyed cotton pile creating the beautiful "lived-in" effect which has become the signature feel of the Oldie Collection. Absolutely no chemical or acid washes are ever used during production.