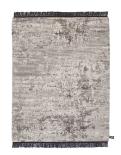

### **MODEL**

Oldie Light Cipria

Oldie Light Choc

Oldie Light Camo

Oldie Light Bordeaux

Oldie Light Teal

### **COLOR**

Light Cipria

Light Choc

Light Camo

Light Bordeaux

Light Teal

**DIMENSIONS** 

230x300 cm