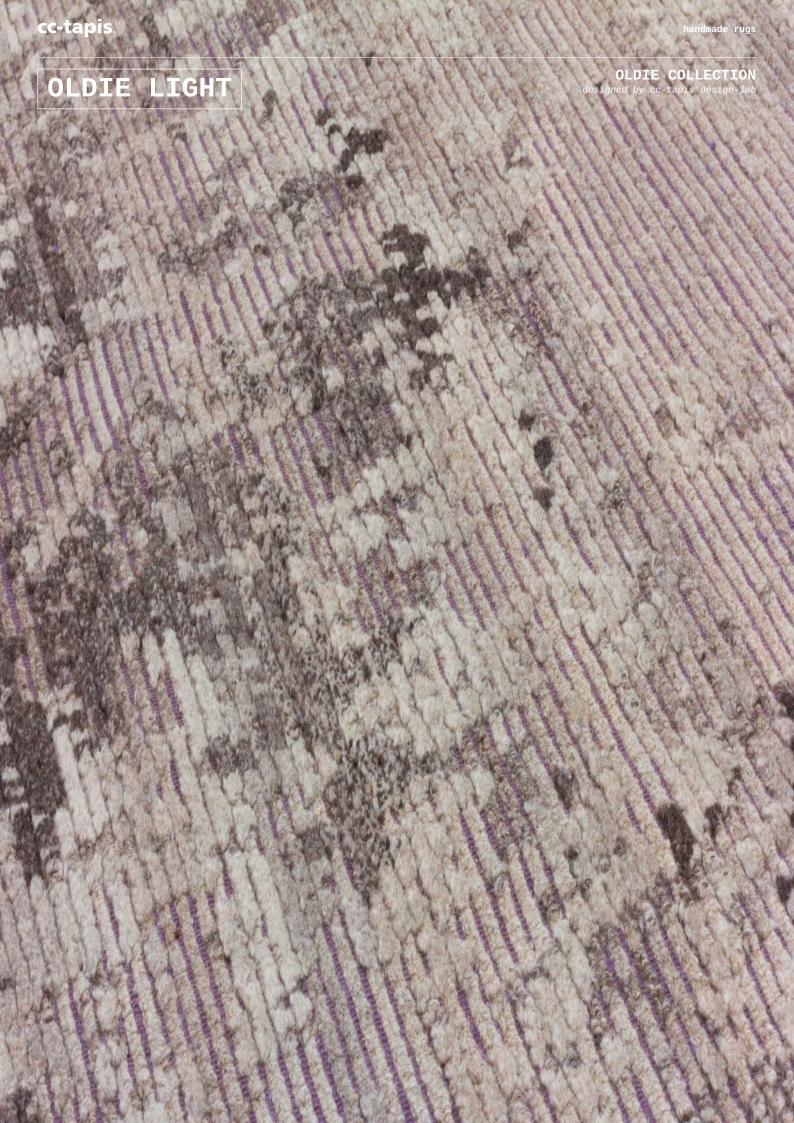

### **OLDIE LIGHT**

### **OLDIE COLLECTION**

designed by cc-tapis design-lab

Beauty in simplicity, thick undyed Himalayan wool is knotted onto a colorful cotton warp. The knots are cut at random by the artisans causing some knots to open whilst others remain closed. The color of the cotton is diffused through the natural and warm colors of the wool, more evident where the knots have remained closed and less visible where the knots are open. Creating a beautifully random and worn-down effect which gives the collection its name.