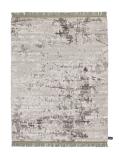

### **OLDIE COLLECTION**

designed by cc-tapis design-lab

Beauty in simplicity, thick undyed Himalayan wool is knotted onto a colorful cotton warp. The knots are cut at random by the artisans causing some knots to open whilst others remain closed. The color of the cotton is diffused through the natural and warm colors of the wool, more evident where the knots have remained closed and less visible where the knots are open. Creating a beautifully random and worn-down effect which gives the collection its name.