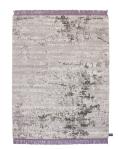

### **MODEL**

Oldie Light Turquoise

Oldie Light Black

Oldie Light Peach

Oldie Light Yellow

Oldie Light Violet

| $\boldsymbol{\Gamma}$ |   | ۱О |
|-----------------------|---|----|
| CU                    | ᄔ | 'n |

Light Turquoise

Light Black

230x300 cm

Light Peach

Light Yellow

Light Violet

**DIMENSIONS** 

230x300 cm