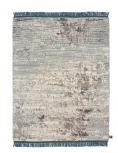

### **MODEL**

Oldie Light Turquoise

Oldie Light Black

Oldie Light Peach

Oldie Light Yellow

Oldie Light Violet

| $\boldsymbol{\Gamma}$ |   | ۱О |
|-----------------------|---|----|
| CU                    | ᄔ | 'n |

Light Turquoise

Light Black

230x300 cm

Light Peach

Light Yellow

Light Violet

**DIMENSIONS** 

230x300 cm