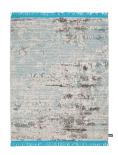

### **MODEL**

Oldie Light Turquoise

Oldie Light Black

Oldie Light Peach

Oldie Light Yellow

Oldie Light Violet

| $\boldsymbol{\Gamma}$ |   | ۱О |
|-----------------------|---|----|
| CU                    | ᄔ | 'n |

Light Turquoise

Light Black

230x300 cm

Light Peach

Light Yellow

Light Violet

**DIMENSIONS** 

230x300 cm