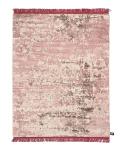

### **MODEL**

Oldie Light Cipria

Oldie Light Choc

Oldie Light Camo

Oldie Light Bordeaux

Oldie Light Teal

### **COLOR**

Light Cipria

Light Choc

Light Camo

Light Bordeaux

Light Teal

**DIMENSIONS** 

230x300 cm