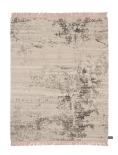

### **OLDIE COLLECTION**

designed by cc-tapis design-lab

Beauty in simplicity, thick undyed Himalayan wool is knotted onto a colorful cotton warp. The knots are cut at random by the artisans causing some knots to open whilst others remain closed. The color of the cotton is diffused through the natural and warm colors of the wool, more evident where the knots have remained closed and less visible where the knots are open. Creating a beautifully random and worn-down effect which gives the collection its name.