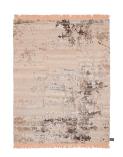

### **OLDIE COLLECTION**

designed by cc-tapis design-lab

Beauty in simplicity, thick undyed Himalayan wool is knotted onto a colorful cotton warp. The knots are cut at random by the artisans causing some knots to open whilst others remain closed. The color of the cotton is diffused through the natural and warm colors of the wool, more evident where the knots have remained closed and less visible where the knots are open. Creating a beautifully random and worn-down effect which gives the collection its name.

### **MODEL**

Oldie Light Cipria

Oldie Light Choc

Oldie Light Camo

Oldie Light Bordeaux

Oldie Light Teal

### **COLOR**

Light Cipria

Light Choc

Light Camo

Light Bordeaux

Light Teal

**DIMENSIONS** 

230x300 cm