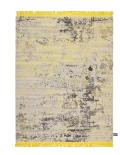

### **MODEL**

Oldie Light Turquoise

Oldie Light Black

Oldie Light Peach

Oldie Light Yellow

Oldie Light Violet

| $\boldsymbol{\Gamma}$ |   | ۱О |
|-----------------------|---|----|
| CU                    | ᄔ | 'n |

Light Turquoise

Light Black

230x300 cm

Light Peach

Light Yellow

Light Violet

**DIMENSIONS** 

230x300 cm