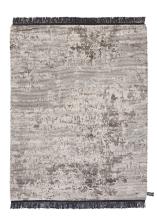

# OLDIE LIGHT

### **OLDIE COLLECTION**

designed by cc-tapis design-lab

### **MODEL**

Oldie Light Cipria

Oldie Light Choc

Oldie Light Camo

Oldie Light Bordeaux

Oldie Light Teal

### **COLOR**

Light Cipria

Light Choc

Light Camo

Light Bordeaux

Light Teal

**DIMENSIONS** 

230x300 cm