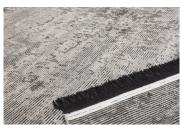

### **OLDIE COLLECTION**

designed by cc-tapis design-lab

Beauty in simplicity, thick undyed Himalayan wool is knotted onto a colorful cotton warp. The knots are cut at random by the artisans causing some knots to open whilst others remain closed. The color of the cotton is diffused through the natural and warm colors of the wool, more evident where the knots have remained closed and less visible where the knots are open. Creating a beautifully random and worn-down effect which gives the collection its name.