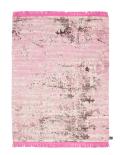

### **OLDIE COLLECTION**

designed by cc-tapis design-lab

Beauty in simplicity, thick undyed Himalayan wool is knotted onto a colorful cotton warp. The knots are cut at random by the artisans causing some knots to open whilst others remain closed. The color of the cotton is diffused through the natural and warm colors of the wool, more evident where the knots have remained closed and less visible where the knots are open. Creating a beautifully random and worn-down effect which gives the collection its name.