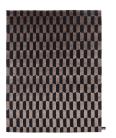

#### MODEL

P.A.N.E. Soie

#### COLOR

Bronze

#### DIMENSIONS

230 x 300 cm

#### MATERIALS

himalayan wool and silk

#### QUALITY

A (125.000 knots / sqm approx.)

#### CUSTOMIZATION

Customizable in size and color