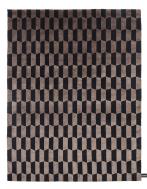

#### MODEL

P.A.N.E. Soie

#### COLOR

Bronze

#### DIMENSIONS

230 x 300 cm

#### MATERIALS

himalayan wool and silk

#### QUALITY

A (125.000 knots / sqm approx.)

#### CUSTOMIZATION

Customizable in size and color