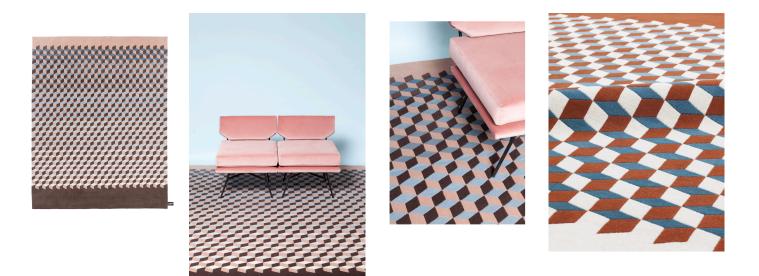

# MINI INFINI

Inspired by ancient geometric motifs, the warm bronze or steel tones give a sense of luxury while the mixture of wool and silk give new life to the metallic colors.

#### MODEL

Mini Infini Cipria

Mini Infini Standard

## COLOR

Cipria

ia

Standard

230 x 300 cm

#### DIMENSIONS

230 x 300 cm

ст