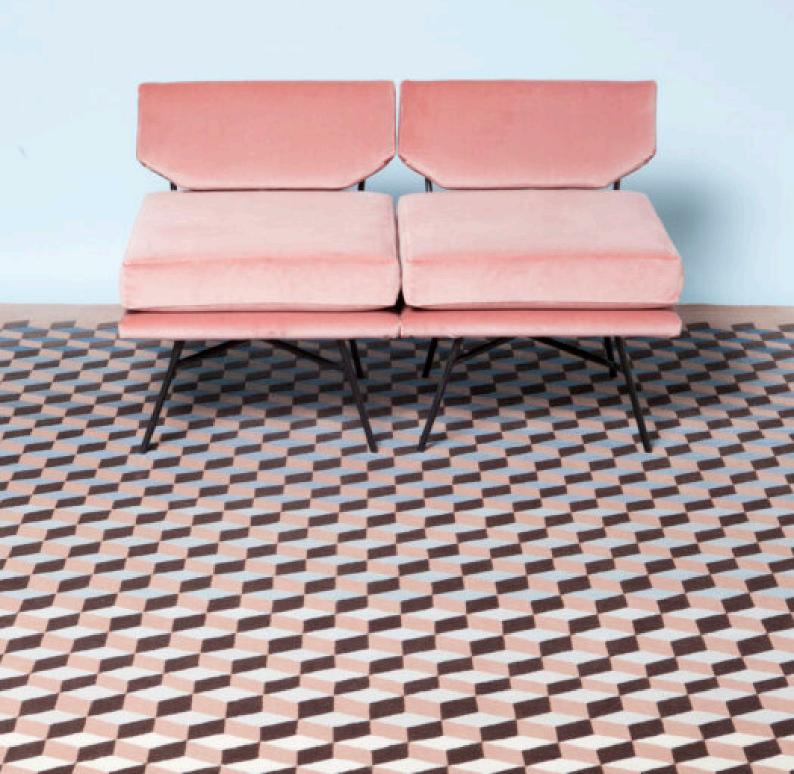

# MINI INFINI

Inspired by ancient geometric motifs, the warm bronze or steel tones give a sense of luxury while the mixture of wool and silk give new life to the metallic colors.

#### MODEL

Mini Infini Cipria

Mini Infini Standard

## COLOR

Cipria

ia

Standard

230 x 300 cm

#### DIMENSIONS

230 x 300 cm

ст