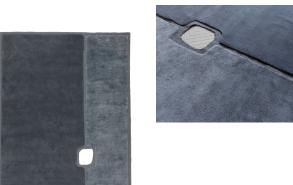

## HOLE

Hole designed by <u>Parisotto+Formenton.</u>

The "Hole" rug continues the research that Parisotto + Formenton initially started for the Casellario Monocromo, Casellario Monocromo 2.0 and Cut Out Monochromo rugs, presented by cc-tapis in recent years. Research and consequently an aesthetic direction based on a great sensitivity for the tactility and the visual perception for the materials used to create the rug. In the Hole rug, as the name suggests, a Hole creates an absence which is placed in an unexpected and eccentric position, breaking the surface, creating a point of focus, a pause. A "pause" which creates a presence.