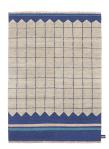

#### Quadro Celeste by Studiopepe.

For the collection Quadro Celeste, Studiopepe takes their inspiration from archetypal graphic elements such as the numerical grid of the Quadrato Magico or Magic Square. The Magic square is a grid where the total of every row and column including the diagonal lines always adds-up to the same number. This number is called the magic constant or the magic sum of the square. In the collection it is this number which gives the name to every rug. The project is completed with a collection of wallhangings which interpret the rug as a sculptural object with a strong symbolic meaning. The use of the color becomes the contemporary break of a geometry dominated by shades of wool and natural shades.

#### **MODEL**

#1105

#1

#111

#870

#34

#### **COLOR**

Cipria

Blue

0range

870

34

**DIMENSIONS** 

230x300 cm