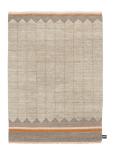

#### Quadro Celeste by Studiopepe.

For the collection Quadro Celeste, Studiopepe takes their inspiration from archetypal graphic elements such as the numerical grid of the Quadrato Magico or Magic Square. The Magic square is a grid where the total of every row and column including the diagonal lines always adds-up to the same number. This number is called the magic constant or the magic sum of the square. In the collection it is this number which gives the name to every rug. The project is completed with a collection of wallhangings which interpret the rug as a sculptural object with a strong symbolic meaning. The use of the color becomes the contemporary break of a geometry dominated by shades of wool and natural shades.

#### **MODEL**

#1105

#1

#111

#870

#34

#### **COLOR**

Cipria

Blue

0range

870

34

**DIMENSIONS** 

230x300 cm