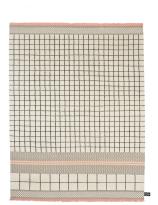

#### **MODEL**

#1105

#1

#111

#870

#34

#### **COLOR**

Cipria

Blue

0range

870

34

**DIMENSIONS** 

230x300 cm

230x300 cm

230x300 cm

230x300 cm

230x300 cm

**MATERIALS** 

himalayan wool

himalayan wool

himalayan wool

himalayan wool

himalayan wool

**QUALITY** 

OLDIE

B (89.000 knots / sqm approx.)

B (89.000 knots / sqm approx.)

A (125.000 knots / sqm approx.) A (125.000 knots / sqm approx.)

**CUSTOMIZATION** 