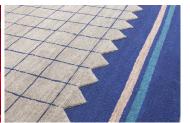

#### Quadro Celeste by Studiopepe.

For the collection Quadro Celeste, Studiopepe takes their inspiration from archetypal graphic elements such as the numerical grid of the Quadrato Magico or Magic Square. The Magic square is a grid where the total of every row and column including the diagonal lines always adds-up to the same number. This number is called the magic constant or the magic sum of the square. In the collection it is this number which gives the name to every rug. The project is completed with a collection of wallhangings which interpret the rug as a sculptural object with a strong symbolic meaning. The use of the color becomes the contemporary break of a geometry dominated by shades of wool and natural shades.

#### **MODEL**

#1105

#1

#111

#870

#34

#### **COLOR**

Cipria

Blue

0range

870

34

**DIMENSIONS** 

230x300 cm