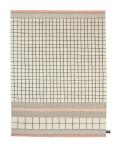

#### Quadro Celeste by Studiopepe.

For the collection Quadro Celeste, Studiopepe takes their inspiration from archetypal graphic elements such as the numerical grid of the Quadrato Magico or Magic Square. The Magic square is a grid where the total of every row and column including the diagonal lines always adds-up to the same number. This number is called the magic constant or the magic sum of the square. In the collection it is this number which gives the name to every rug. The project is completed with a collection of wallhangings which interpret the rug as a sculptural object with a strong symbolic meaning. The use of the color becomes the contemporary break of a geometry dominated by shades of wool and natural shades.

#### **MODEL**

#1105

#1

#111

#870

#34

#### **COLOR**

Cipria

Blue

0range

870

34

**DIMENSIONS** 

230x300 cm