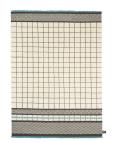

#### Quadro Celeste by Studiopepe.

For the collection Quadro Celeste, Studiopepe takes their inspiration from archetypal graphic elements such as the numerical grid of the Quadrato Magico or Magic Square. The Magic square is a grid where the total of every row and column including the diagonal lines always adds-up to the same number. This number is called the magic constant or the magic sum of the square. In the collection it is this number which gives the name to every rug. The project is completed with a collection of wallhangings which interpret the rug as a sculptural object with a strong symbolic meaning. The use of the color becomes the contemporary break of a geometry dominated by shades of wool and natural shades.

#### **MODEL**

#1105

#1

#111

#870

#34

#### **COLOR**

Cipria

Blue

0range

870

34

**DIMENSIONS** 

230x300 cm