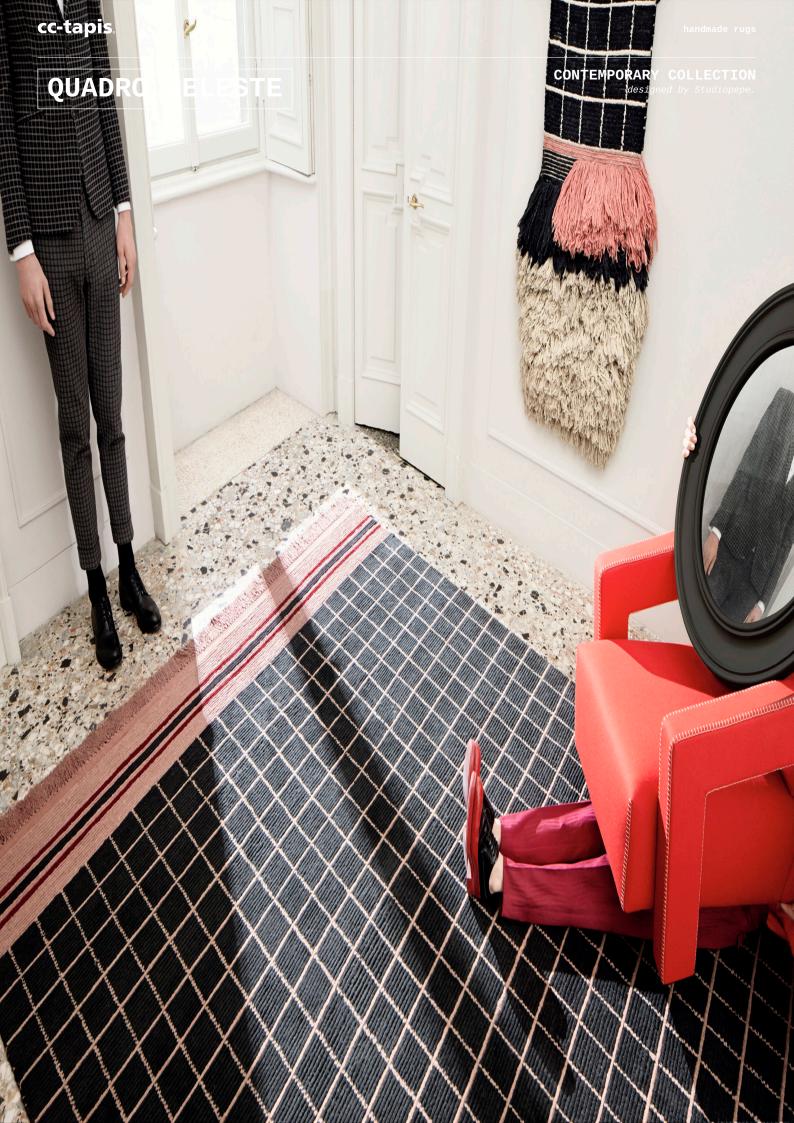

# **QUADRO CELESTE**

#### **CONTEMPORARY COLLECTION**

designed by Studiopepe.

#### Quadro Celeste by Studiopepe.

For the collection Quadro Celeste, Studiopepe takes their inspiration from archetypal graphic elements such as the numerical grid of the Quadrato Magico or Magic Square. The Magic square is a grid where the total of every row and column including the diagonal lines always adds-up to the same number. This number is called the magic constant or the magic sum of the square. In the collection it is this number which gives the name to every rug. The project is completed with a collection of wallhangings which interpret the rug as a sculptural object with a strong symbolic meaning. The use of the color becomes the contemporary break of a geometry dominated by shades of wool and natural shades.