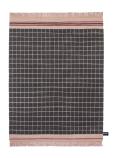

#### Quadro Celeste by Studiopepe.

For the collection Quadro Celeste, Studiopepe takes their inspiration from archetypal graphic elements such as the numerical grid of the Quadrato Magico or Magic Square. The Magic square is a grid where the total of every row and column including the diagonal lines always adds-up to the same number. This number is called the magic constant or the magic sum of the square. In the collection it is this number which gives the name to every rug. The project is completed with a collection of wallhangings which interpret the rug as a sculptural object with a strong symbolic meaning. The use of the color becomes the contemporary break of a geometry dominated by shades of wool and natural shades.

#### **MODEL**

#1105

#1

#111

#870

#34

#### **COLOR**

Cipria

Blue

0range

870

34

**DIMENSIONS** 

230x300 cm