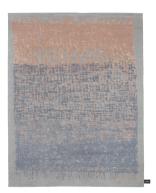

**SACHA** 

#### ARCHIVE COLLECTION designed by Nelly Maye

Sacha designed by <u>Nelly Maye</u>.

Inspired by Rothko, overlays, color and contrast create depth and intensity. The choice of the line, sometimes clear, sometimes faded brings vibration and movement. Playing on a "mise en abyme" effect recreating the essence of the rug, utilizing the energy of hand-knotting and the expertise of the artisan.