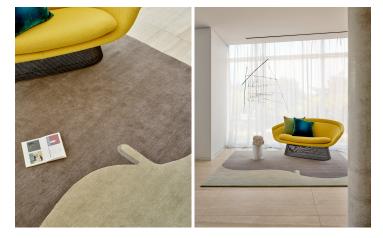

# LANEWAY

#### MODEL

Laneway

#### COLOR

DIMENSIONS

250 x 250 cm cm

#### MATERIALS

100% Himalayan wool