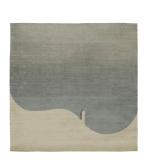

# LANEWAY

#### MODEL

Laneway

#### COLOR

DIMENSIONS

250 x 250 cm cm

#### MATERIALS

100% Himalayan wool