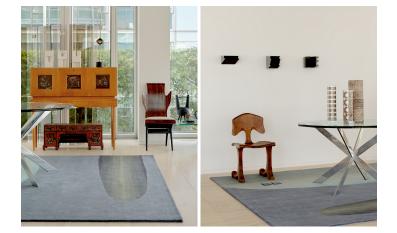

#### MEMENTO COLLECTION designed by Yabu Pushelberg

## DOME



## cc-tapis.

### MEMENTO COLLECTION

designed by Yabu Pushelberg

# DOME

#### MODEL

Dome



#### COLOR

#### DIMENSIONS

250 x 250 cm cm

#### MATERIALS

100% Himalayan wool

#### QUALITY

A (125.000 knots/sqm) 80

#### CUSTOMIZATION

Customizable in size

## YABU PUSHELBERG



Yabu Pushelberg designs places and products: immersive environments, compelling destinations, and considered goods. George Yabu and Glenn Pushelberg founded the studio in 1980 with an emphasis on interior design and have since evolved into creative directors addressing multiple layers of human experience. With offices in New York and Toronto and a team of more than a hundred creatives and professionals, the studio specializes in sensibilities spanning strategy, interior, product, lighting, textiles, and styling