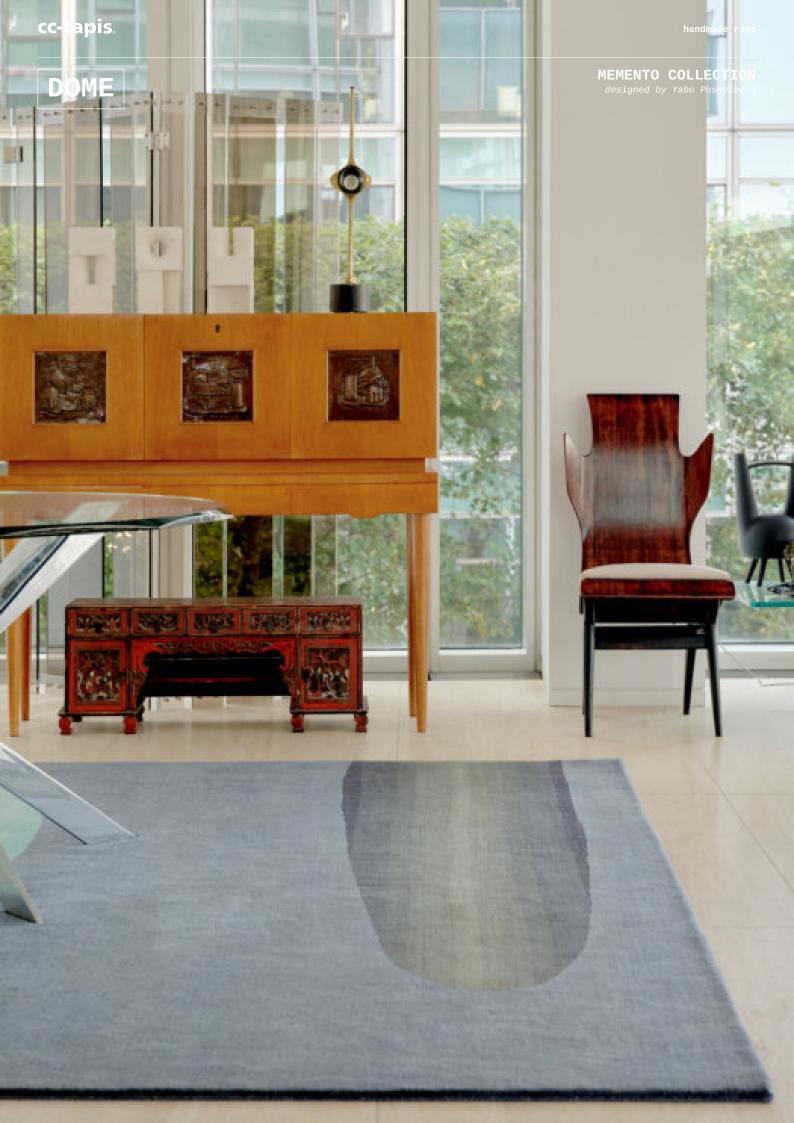

## DOME

# DOME

#### MODEL

Dome

#### DIMENSIONS

250 x 250 cm cm

#### MATERIALS

100% Himalayan wool

#### QUALITY

A (125.000 knots/sqm) 80