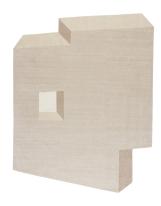

# **ORTHO**

#### **MEMENTO COLLECTION**

designed by Yabu Pushelberg

#### **MODEL**

Ortho

#### **COLOR**

\_ Undyed

#### **DIMENSIONS**

230 x 300 cm cm

#### **MATERIALS**

100% Himalayan wool

#### **QUALITY**

A (125.000 knots/sqm) 80

#### **CUSTOMIZATION**

Customizable in size