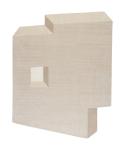

# **ORTHO**

#### **MEMENTO COLLECTION**

designed by Yabu Pushelberg

#### **MODEL**

Ortho

#### **COLOR**

\_ Undyed

#### **DIMENSIONS**

230 x 300 cm cm

#### **MATERIALS**

100% Himalayan wool

#### **QUALITY**

A (125.000 knots/sqm) 80

#### **CUSTOMIZATION**

Customizable in size