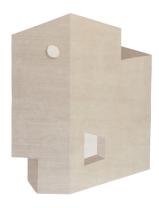

## **MEMENTO COLLECTION**

designed by Yabu Pushelberg

cc-tapis. handmade rugs

#### **MEMENTO COLLECTION**

designed by Yabu Pushelberg

#### **MODEL**

Axo

#### **COLOR**

Undyed

#### **DIMENSIONS**

230 x 300 cm cm

#### **MATERIALS**

100% Himalayan wool

## **QUALITY**

A (125.000 knots/sqm) S80

### **CUSTOMIZATION**

Customizable in size