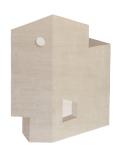

## **MEMENTO COLLECTION**

designed by Yabu Pushelberg

cc-tapis. handmade rugs

#### **MEMENTO COLLECTION**

designed by Yabu Pushelberg

#### **MODEL**

Axo

#### **COLOR**

Undyed

#### **DIMENSIONS**

230 x 300 cm cm

#### **MATERIALS**

100% Himalayan wool

## **QUALITY**

A (125.000 knots/sqm) S80

### **CUSTOMIZATION**

Customizable in size