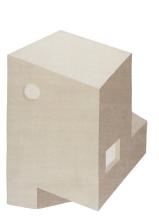

IS0

MEMENTO COLLECTION

designed by Yabu Pushelberg

cc-tapis. handmade rugs

ISO

#### **MODEL**

Iso

#### **COLOR**

Undyed

#### **DIMENSIONS**

230 x 300 cm cm

#### **MATERIALS**

100% Himalayan wool

#### **QUALITY**

A (125.000 knots/sqm) S80

#### **CUSTOMIZATION**

Customizable in size