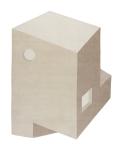

IS0

MEMENTO COLLECTION

designed by Yabu Pushelberg

cc-tapis. handmade rugs

ISO

#### **MODEL**

Iso

#### **COLOR**

Undyed

#### **DIMENSIONS**

230 x 300 cm cm

#### **MATERIALS**

100% Himalayan wool

#### **QUALITY**

A (125.000 knots/sqm) S80

#### **CUSTOMIZATION**

Customizable in size