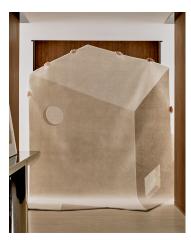

IS0

MEMENTO COLLECTION

designed by Yabu Pushelberg

cc-tapis. handmade rugs

ISO

#### **MODEL**

Iso

#### **COLOR**

Undyed

#### **DIMENSIONS**

230 x 300 cm cm

#### **MATERIALS**

100% Himalayan wool

#### **QUALITY**

A (125.000 knots/sqm) S80

#### **CUSTOMIZATION**

Customizable in size