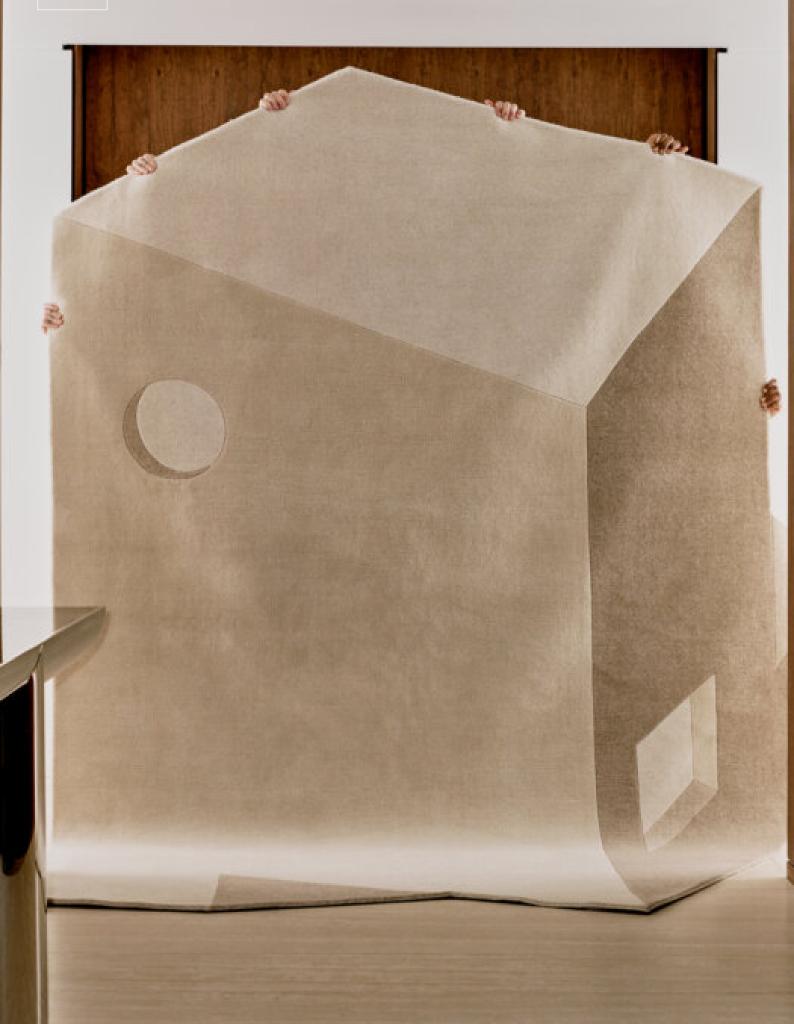

IS0

MEMENTO COLLECTION

designed by Yabu Pushelberg

cc-tapis. handmade rugs

ISO

#### **MODEL**

Iso

#### **COLOR**

Undyed

#### **DIMENSIONS**

230 x 300 cm cm

#### **MATERIALS**

100% Himalayan wool

#### **QUALITY**

A (125.000 knots/sqm) S80

#### **CUSTOMIZATION**

Customizable in size