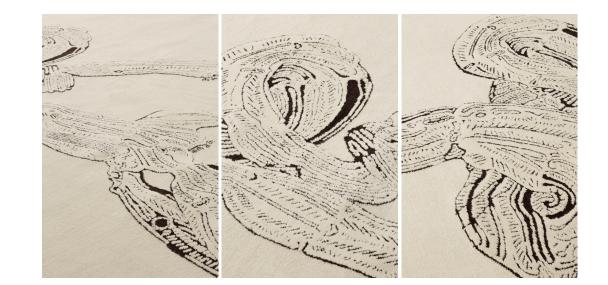

#### MODEL

Euphorbia Loop-de-loop

#### COLOR

standard

#### DIMENSIONS

100x300cm cm

#### MATERIALS

100% wool

#### QUALITY

A+ (152,000 knots/sqm approx.)

#### CUSTOMIZATION

Customizable in size