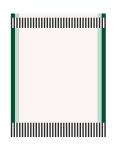

### **MODEL**

Strict Rayures rectangle

Strict Rayures rectangle

Strict Rayures carrè

Strict Rayures lignes

Strict Rayures rectangle

### **COLOR**

classic

classic amazonie

230 x 300 cm cm

pain d'epices

classic vert

rouille

**DIMENSIONS** 

230 x 300 cm cm

**MATERIALS** 

Cotton weave, wool and

Cotton weave, wool and bamboo silk pile

**QUALITY** 

Handloom

Handloom

Handloom

Handloom

Handloom

**CUSTOMIZATION** 

Customizable in size and color

cc-tapis. handmade rugs