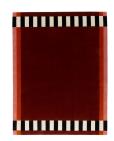

### **MODEL**

Strict Rayures carrè

Strict Rayures lignes

Strict Rayures lignes

Strict Rayures rectangle

Strict Rayures carrè

#### **COLOR**

classic rose

rouille

230 x 300 cm cm

vert pop

vert tranquille

classic amazonie

**DIMENSIONS** 

230 x 300 cm cm

**MATERIALS** 

Cotton weave, wool and

Cotton weave, wool and bamboo silk pile

**QUALITY** 

**Handloom** 

Handloom

Handloom

Handloom

Handloom

**CUSTOMIZATION** 

Customizable in size and color