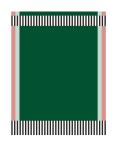

### **MODEL**

Strict Rayures carrè

Strict Rayures lignes

Strict Rayures lignes

Strict Rayures rectangle

Strict Rayures carrè

#### **COLOR**

classic rose

rouille

230 x 300 cm cm

vert pop

vert tranquille

classic amazonie

**DIMENSIONS** 

230 x 300 cm cm

**MATERIALS** 

Cotton weave, wool and

Cotton weave, wool and bamboo silk pile

**QUALITY** 

**Handloom** 

Handloom

Handloom