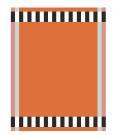

### **COLOR**

classic

classic amazonie

230 x 300 cm cm

pain d'epices

classic vert

rouille

**DIMENSIONS** 

230 x 300 cm cm

**MATERIALS** 

Cotton weave, wool and

Cotton weave, wool and bamboo silk pile

**QUALITY** 

Handloom

Handloom

Handloom