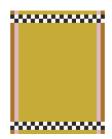

### **MODEL**

Strict Rayures rectangle

Strict Rayures rectangle

Strict Rayures carrè

Strict Rayures lignes

Strict Rayures rectangle

### **COLOR**

classic

classic amazonie

230 x 300 cm cm

pain d'epices

classic vert

rouille

**DIMENSIONS** 

230 x 300 cm cm

**MATERIALS** 

Cotton weave, wool and

Cotton weave, wool and bamboo silk pile

**QUALITY** 

Handloom

Handloom

Handloom

Handloom

Handloom

**CUSTOMIZATION** 

Customizable in size and color

cc-tapis. handmade rugs