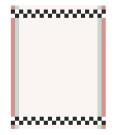

### **MODEL**

Strict Rayures carrè

Strict Rayures lignes

Strict Rayures lignes

Strict Rayures rectangle

Strict Rayures carrè

#### **COLOR**

classic rose

rouille

230 x 300 cm cm

vert pop

vert tranquille

classic amazonie

**DIMENSIONS** 

230 x 300 cm cm

**MATERIALS** 

Cotton weave, wool and

Cotton weave, wool and bamboo silk pile

**QUALITY** 

**Handloom** 

Handloom

Handloom

Handloom

Handloom

**CUSTOMIZATION** 

Customizable in size and color