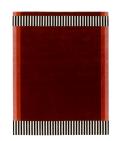

### **MODEL**

Strict Rayures rectangle

Strict Rayures rectangle

Strict Rayures carrè

Strict Rayures lignes

Strict Rayures rectangle

### **COLOR**

classic

classic amazonie

230 x 300 cm cm

pain d'epices

classic vert

rouille

**DIMENSIONS** 

230 x 300 cm cm

**MATERIALS** 

Cotton weave, wool and

Cotton weave, wool and bamboo silk pile

**QUALITY** 

Handloom

Handloom

Handloom