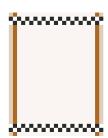

### **MODEL**

Strict Rayures rectangle

Strict Rayures rectangle

Strict Rayures carrè

Strict Rayures lignes

Strict Rayures rectangle

### **COLOR**

classic

classic amazonie

230 x 300 cm cm

pain d'epices

classic vert

rouille

**DIMENSIONS** 

230 x 300 cm cm

**MATERIALS** 

Cotton weave, wool and

Cotton weave, wool and bamboo silk pile

**QUALITY** 

Handloom

Handloom

Handloom