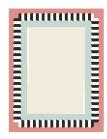

### **MODEL**

Plein Cadre hexagone

Plein Cadre carrè

Plein Cadre hexagone

Plein Cadre lignes

Plein Cadre carrè

### **COLOR**

classic rose

classic vert

vert pop

rouille

classic amazonie

#### **DIMENSIONS**

230x300 cm cm

### **MATERIALS**

Cotton weave, himalayan wool pile