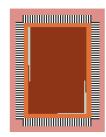

### **MODEL**

Plein Cadre hexagone

Plein Cadre carrè

Plein Cadre hexagone

Plein Cadre lignes

Plein Cadre carrè

### **COLOR**

classic rose

classic vert

vert pop

rouille

classic amazonie

#### **DIMENSIONS**

230x300 cm cm

### **MATERIALS**

Cotton weave, himalayan wool pile

### **QUALITY**

B (89.000 knots/sqm approx.) - S60 B (89.000 knots/sqm approx.) - S60