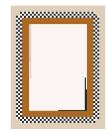

### **MODEL**

Plein Cadre lignes

Plein Cadre hexagone

### **COLOR**

pain d'epices

vert tranquille

### **DIMENSIONS**

230x300 cm cm

230x300 cm cm

## **MATERIALS**

Cotton weave, himalayan wool pile

Cotton weave, himalayan wool pile

## **QUALITY**

B (89.000 knots/sqm approx.) - S60 B (89.000 knots/sqm approx.) - S60