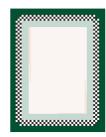

### **MODEL**

Plein Cadre lignes

Plein Cadre hexagone

### **COLOR**

pain d'epices

vert tranquille

### **DIMENSIONS**

230x300 cm cm

230x300 cm cm

## **MATERIALS**

Cotton weave, himalayan wool pile

Cotton weave, himalayan wool pile