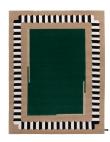

### **MODEL**

Plein Cadre lignes

Plein Cadre hexagone

### **COLOR**

pain d'epices

vert tranquille

### **DIMENSIONS**

230x300 cm cm

230x300 cm cm

## **MATERIALS**

Cotton weave, himalayan wool pile

Cotton weave, himalayan wool pile

## **QUALITY**

B (89.000 knots/sqm approx.) - S60 B (89.000 knots/sqm approx.) - S60