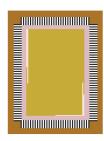

### **MODEL**

Plein Cadre hexagone

Plein Cadre carrè

Plein Cadre hexagone

Plein Cadre lignes

Plein Cadre carrè

### **COLOR**

classic rose

classic vert

vert pop

rouille

classic amazonie

#### **DIMENSIONS**

230x300 cm cm

### **MATERIALS**

Cotton weave, himalayan wool pile

### **QUALITY**

B (89.000 knots/sqm approx.) - S60 B (89.000 knots/sqm approx.) - S60