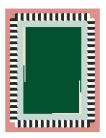

### **MODEL**

Plein Cadre lignes

Plein Cadre hexagone

### **COLOR**

pain d'epices

vert tranquille

### **DIMENSIONS**

230x300 cm cm

230x300 cm cm

## **MATERIALS**

Cotton weave, himalayan wool pile

Cotton weave, himalayan wool pile