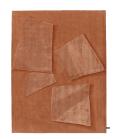

#### **MODEL**

Ombra

Ombra

Ombra

#### **COLOR**

green

brick

gray

#### **DIMENSIONS**

230 x 300 cm cm

230 x 300 cm cm

230 x 300 cm cm

#### **MATERIALS**

cotton weave, himalayan wool, silk pile

cotton weave, himalayan wool, silk pile cotton weave, himalayan wool, silk pile

#### **QUALITY**

A (125.000 Knots/sqm)

A (125.000 Knots/sqm)

A (125.000 Knots/sqm)

#### **CUSTOMIZATION**

Not customizable

Not customizable

Not customizable