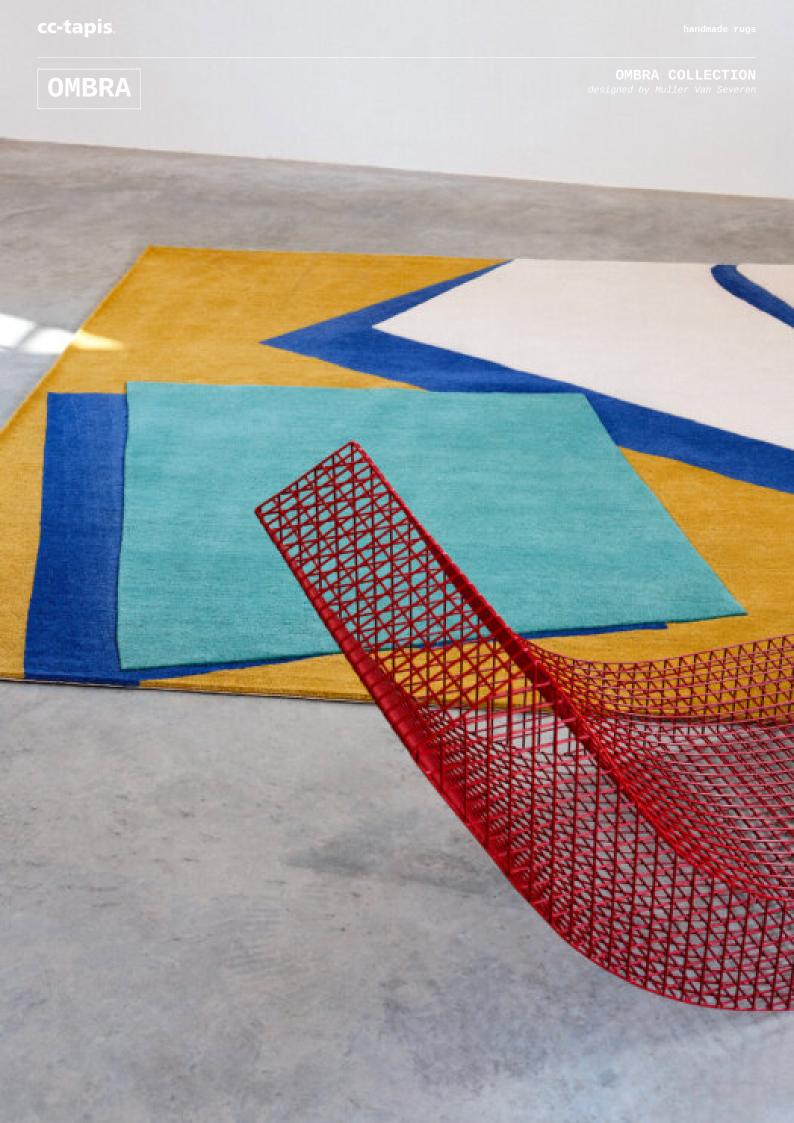

# **OMBRA**

**OMBRA COLLECTION**designed by Muller Van Severen

cc-tapis. handmade rugs

## **OMBRA**

#### **OMBRA COLLECTION**

designed by Muller Van Severen

#### **MODEL**

Ombra

Ombra

Ombra

#### **COLOR**

green

brick

gray

#### **DIMENSIONS**

230 x 300 cm cm

230 x 300 cm cm

230 x 300 cm cm

#### **MATERIALS**

cotton weave, himalayan wool, silk pile

cotton weave, himalayan wool, silk pile cotton weave, himalayan wool, silk pile