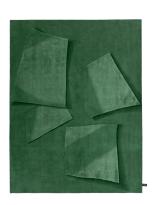

#### **MODEL**

Ombra

Ombra

Ombra

#### **COLOR**

green

brick

gray

#### **DIMENSIONS**

230 x 300 cm cm

230 x 300 cm cm

230 x 300 cm cm

#### **MATERIALS**

cotton weave, himalayan wool, silk pile

cotton weave, himalayan wool, silk pile cotton weave, himalayan wool, silk pile