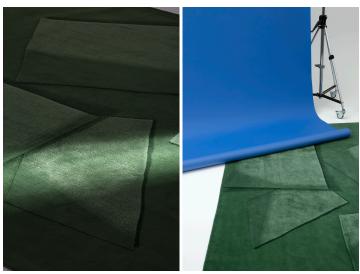

#### **MODEL**

Ombra

Ombra

Ombra

#### **COLOR**

green

brick

gray

#### **DIMENSIONS**

230 x 300 cm cm

230 x 300 cm cm

230 x 300 cm cm

#### **MATERIALS**

cotton weave, himalayan wool, silk pile

cotton weave, himalayan wool, silk pile cotton weave, himalayan wool, silk pile