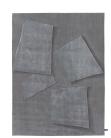

#### **MODEL**

Ombra

Ombra

Ombra

#### **COLOR**

green

brick

gray

#### **DIMENSIONS**

230 x 300 cm cm

230 x 300 cm cm

230 x 300 cm cm

#### **MATERIALS**

cotton weave, himalayan wool, silk pile

cotton weave, himalayan wool, silk pile cotton weave, himalayan wool, silk pile

#### **QUALITY**

A (125.000 Knots/sqm)

A (125.000 Knots/sqm)

A (125.000 Knots/sqm)

#### **CUSTOMIZATION**

Not customizable

Not customizable

Not customizable