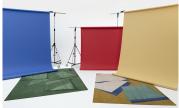

#### **MODEL**

Ombra

Ombra

Ombra

#### **COLOR**

green

brick

gray

#### **DIMENSIONS**

230 x 300 cm cm

230 x 300 cm cm

230 x 300 cm cm

#### **MATERIALS**

cotton weave, himalayan wool, silk pile

cotton weave, himalayan wool, silk pile cotton weave, himalayan wool, silk pile