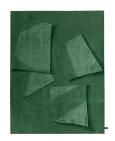

#### **MODEL**

Ombra

Ombra

Ombra

#### **COLOR**

green

brick

gray

#### **DIMENSIONS**

230 x 300 cm cm

230 x 300 cm cm

230 x 300 cm cm

#### **MATERIALS**

cotton weave, himalayan wool, silk pile

cotton weave, himalayan wool, silk pile cotton weave, himalayan wool, silk pile

#### **QUALITY**

A (125.000 Knots/sqm)

A (125.000 Knots/sqm)

A (125.000 Knots/sqm)

#### **CUSTOMIZATION**

Not customizable

Not customizable

Not customizable