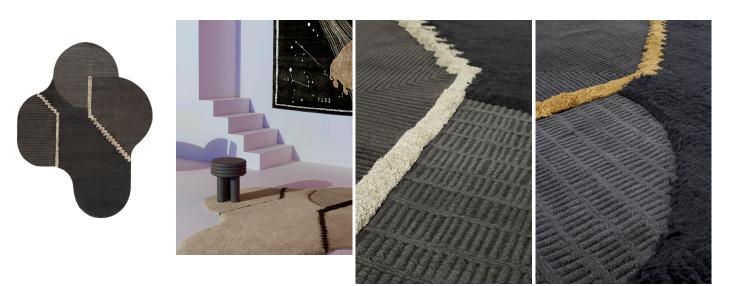

#### LUNAR ADDICTION COLLECTION designed by Studiopepe.

A constellation of deconstructed forms crash against one another in <u>Studiopepe's</u> Lunar Addiction collection. Each rug is articulated by a series of contrasts: complex patterns against visual regularity; flat surfaces alongside three-dimensional components; rough versus smooth textures. The rugs' asymmetrical configurations are interrupted by pure graphic elements, giving each composition a contemporary edge. Each piece is composed of a shaggy pile in natural Himalayan wool juxtaposed against ultra refined and finished sections that are meticulously sculpted by hand.

#### MODEL

Lunar Addiction Rectangle

Lunar Addiction Rectangle

COLOR

Standard

dark undyed

0cher

DIMENSIONS

#### MATERIALS

undyed materials: cotton weave Himalayan wool and linen

undyed materials: cotton weave Himalayan wool and linen

undyed materials: cotton weave Himalayan wool and linen

#### QUALITY

B (89.000 knots/sqm approx.)

B (89.000 knots/sqm approx.)

B (89.000 knots/sqm approx.)