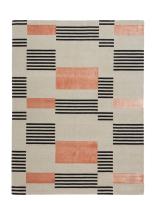

#### **MODEL**

Hello Sonia! Rust

#### **COLOR**

Rust

#### **DIMENSIONS**

230x300 cm

#### **MATERIALS**

cotton weave, Himalayan wool and bamboo silk

#### **QUALITY**

Handloom

#### **CUSTOMIZATION**

Customizable in size and color