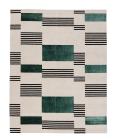

#### **MODEL**

Hello Sonia! Flamingo

Hello Sonia! Ginger

Hello Sonia! Grey

Hello Sonia! Forest

Hello Sonia! Sleek

#### **COLOR**

Flamingo

Ginger

230x300 cm

Handloom

Grey

Forest

Sleek

**DIMENSIONS** 

230x300 cm

230x300 cm

230x300 cm

230x300 cm

**MATERIALS** 

cotton weave, Himalayan wool and bamboo silk cotton weave, Himalayan wool and bamboo silk

**QUALITY** 

**Handloom** 

Handloom

Handloom

Handloom

**CUSTOMIZATION** 

Customizable in size and color

cc-tapis. handmade rugs