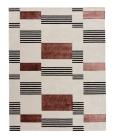

#### **HELLO SONIA! COLLECTION**

designed by Studiopepe.

"A collection of rugs which have been loosely inspired by the compositions of Sonia Delaunay and an aesthetic of the 1920's. The design is created through a combination of Himalayan wool and vegetal-silk." Designed by Studiopepe.

#### **MODEL**

Hello Sonia! Flamingo

Hello Sonia! Ginger

Hello Sonia! Grey

Hello Sonia! Forest

Hello Sonia! Sleek

#### **COLOR**

Flamingo

Ginger

230x300 cm

Handloom

Grey

Forest

Sleek