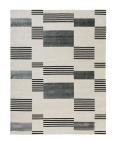

#### **MODEL**

Hello Sonia! Flamingo

Hello Sonia! Ginger

Hello Sonia! Grey

Hello Sonia! Forest

Hello Sonia! Sleek

#### **COLOR**

Flamingo

Ginger

230x300 cm

Handloom

Grey

Forest

Sleek

**DIMENSIONS** 

230x300 cm

230x300 cm

230x300 cm

230x300 cm

**MATERIALS** 

cotton weave, Himalayan wool and bamboo silk cotton weave, Himalayan wool and bamboo silk

**QUALITY** 

**Handloom** 

Handloom

Handloom

Handloom

**CUSTOMIZATION** 

Customizable in size and color

cc-tapis. handmade rugs