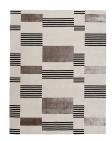

#### **MODEL**

Hello Sonia! Rust

#### **COLOR**

Rust

#### **DIMENSIONS**

230x300 cm

#### **MATERIALS**

cotton weave, Himalayan wool and bamboo silk

#### **QUALITY**

Handloom

#### **CUSTOMIZATION**

Customizable in size and color