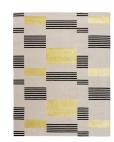

#### **MODEL**

Hello Sonia! Flamingo

Hello Sonia! Ginger

Hello Sonia! Grey

Hello Sonia! Forest

Hello Sonia! Sleek

#### **COLOR**

Flamingo

Ginger

230x300 cm

Handloom

Grey

Forest

Sleek

**DIMENSIONS** 

230x300 cm

230x300 cm

230x300 cm

230x300 cm

**MATERIALS** 

cotton weave, Himalayan wool and bamboo silk cotton weave, Himalayan wool and bamboo silk

**QUALITY** 

**Handloom** 

Handloom

Handloom

Handloom

**CUSTOMIZATION** 

Customizable in size and color

cc-tapis. handmade rugs