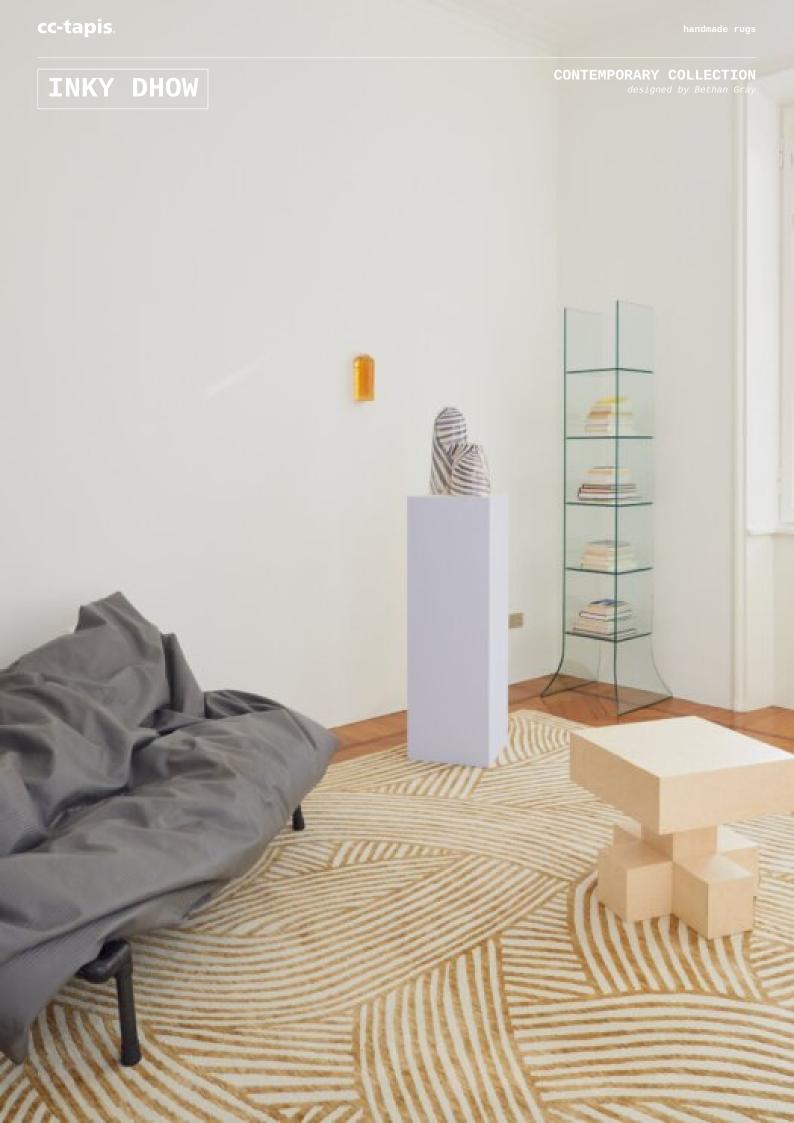

## **INKY DHOW**

# **CONTEMPORARY COLLECTION**designed by Bethan Gray

cc-tapis. handmade rugs

#### **MODEL**

Inky Dhow Gold

#### **COLOR**

Gold

#### **DIMENSIONS**

230x300 cm

#### **MATERIALS**

Silk and himalayan wool

#### **QUALITY**

A (125.000 knots/sqm approx.)