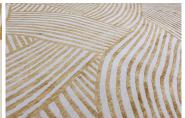

#### **MODEL**

Inky Dhow Gold

#### **COLOR**

Gold

#### **DIMENSIONS**

230x300 cm

#### **MATERIALS**

Silk and himalayan wool