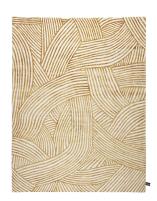

#### **MODEL**

Inky Dhow Gold

#### **COLOR**

Gold

#### **DIMENSIONS**

230x300 cm

#### **MATERIALS**

Silk and himalayan wool

#### **QUALITY**

A (125.000 knots/sqm approx.)