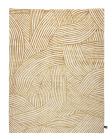

#### **MODEL**

Inky Dhow Gold

#### **COLOR**

Gold

#### **DIMENSIONS**

230x300 cm

#### **MATERIALS**

Silk and himalayan wool